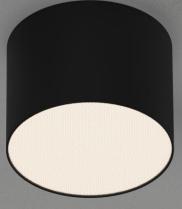

## TANGRAM-ESSENTIAL

Compact power that's beautiful and functional. Honeycomb or prismatic lenses span Tangram-Essential fully, giving each 8-inch cylinder great visual impact.

Depending on the output option and honeycomb color selected, output ranges from 496 to 2,690 delivered lumens. For the prismatic lens option, low, regular, and high output options range from 1,857 to 3,977 delivered lumens.