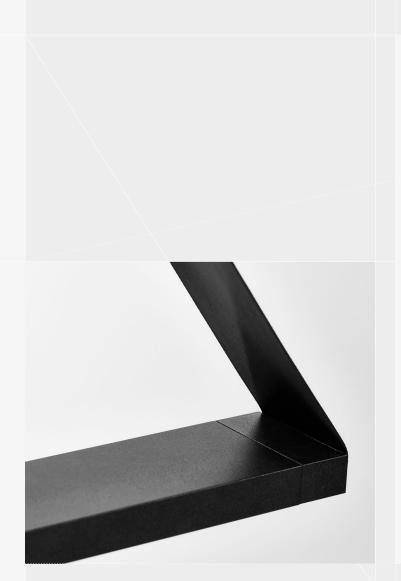

### TANGRAM-**TRACE**

through fixture is smooth and effortless, even when viewed from above. The look is pure modern sophistication that confidently defines a space.

With Tangram-Trace, construction details are muted, so the visual flow from strap

With a 1.1-inch profile, Tangram-Trace offers a rich illumination, a quality not often found in luminaires so thin. Low, regular, and high output options range from 670 to 1,027 delivered lumens per foot.

## ALL IN THE DETAILS

Construction details matter, especially for delivering a seamless, clean look. Tangram's 4-inch straps flow effortlessly into light fixtures while connections with the canopy are clean and unobtrusive. Lenses details are simple and elegant. With no visible fasteners and a neatly finished top of fixture, Tangram can be used in spaces where it is seen from above.