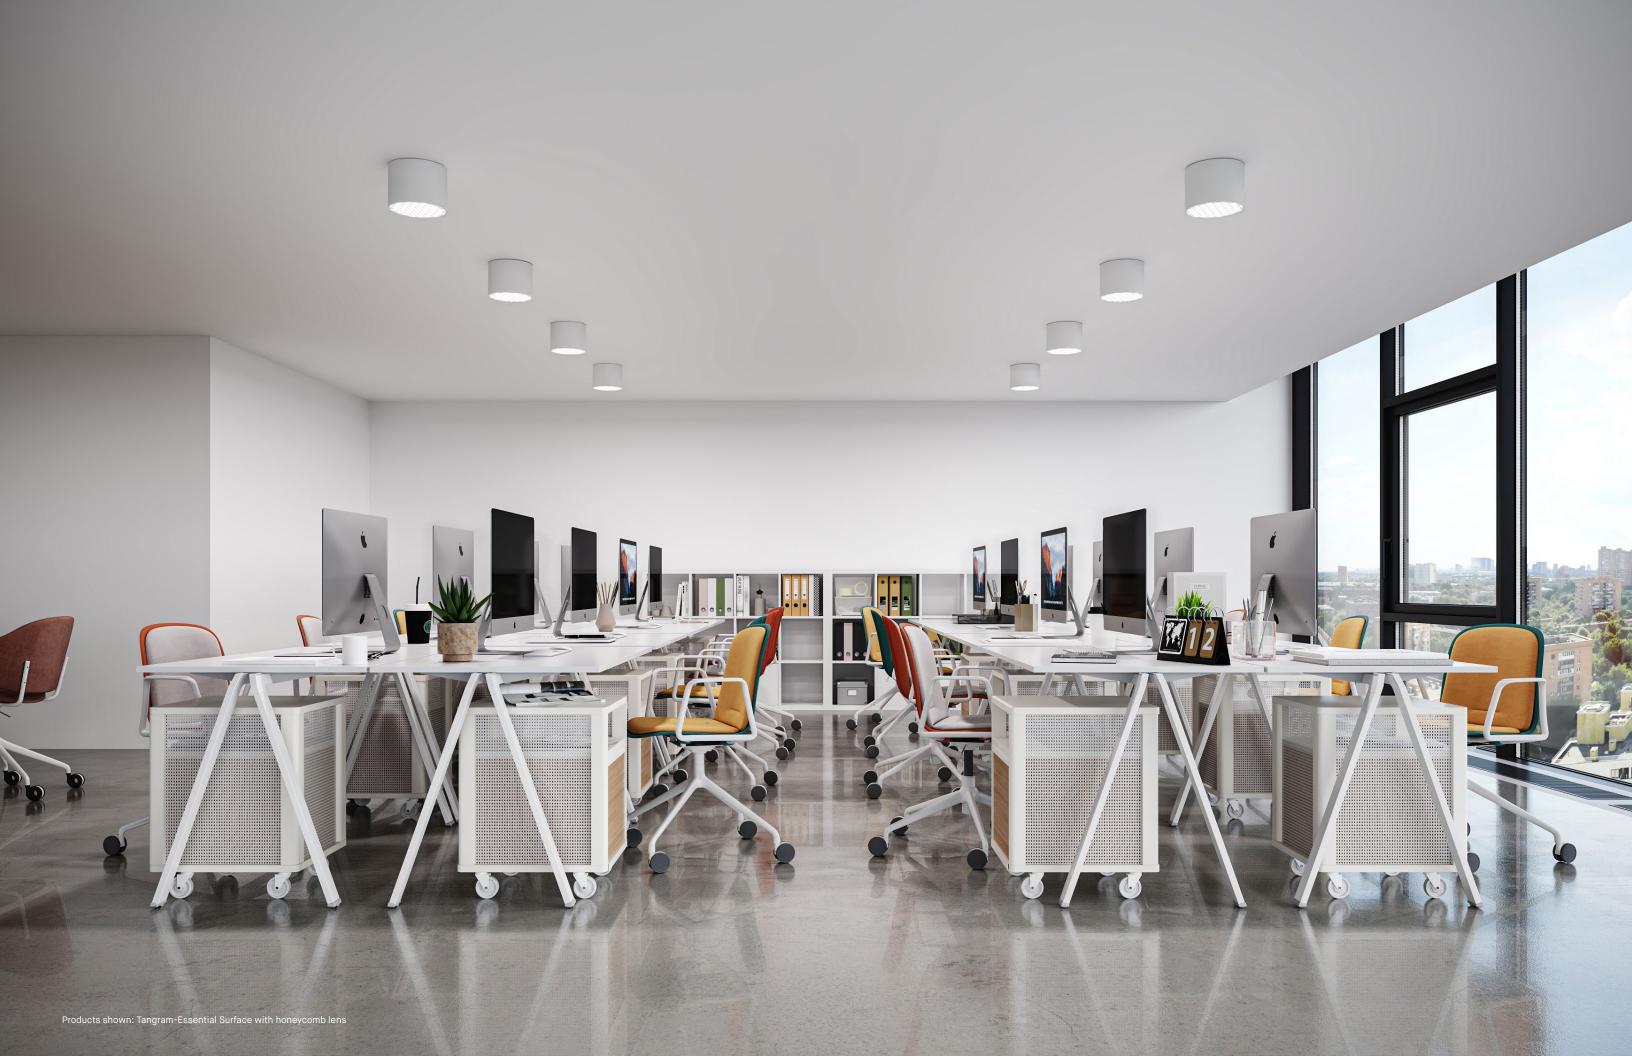

## TANGRAM-ESSENTIAL

Compact power that's beautiful and functional. Honeycomb or prismatic lenses span Tangram-Essential fully, giving each 8-inch cylinder great visual impact.

Depending on the output option and honeycomb color selected, output ranges from 496 to 2,690 delivered lumens. For the prismatic lens option, low, regular, and high output options range from 1,857 to 3,977 delivered lumens.