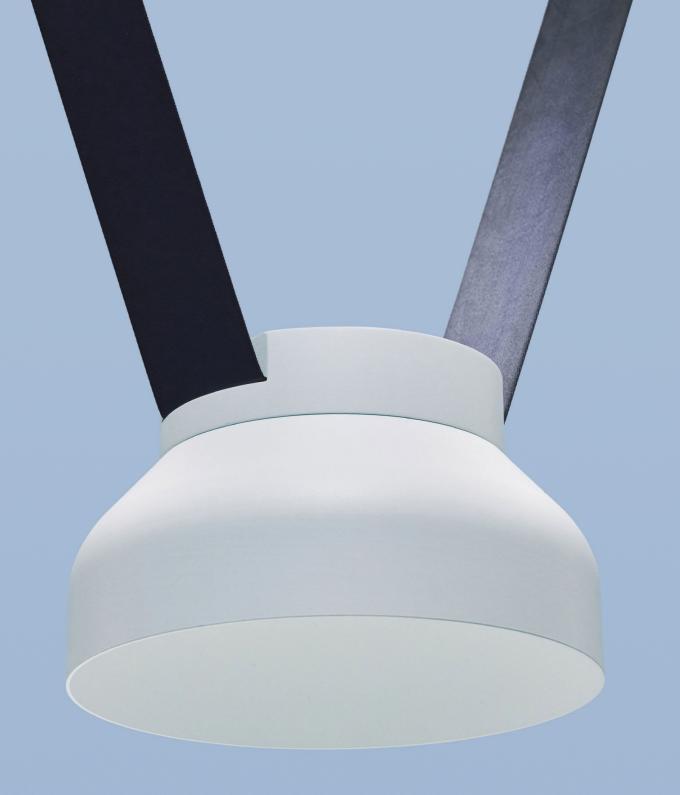

## ALL IN THE DETAILS

Construction details matter, especially for delivering a seamless, clean look. Tangram's 4-inch straps flow effortlessly into light fixtures while connections with the canopy are clean and unobtrusive. Lenses details are simple and elegant. With no visible fasteners and a neatly finished top of fixture, Tangram can be used in spaces where it is seen from above.