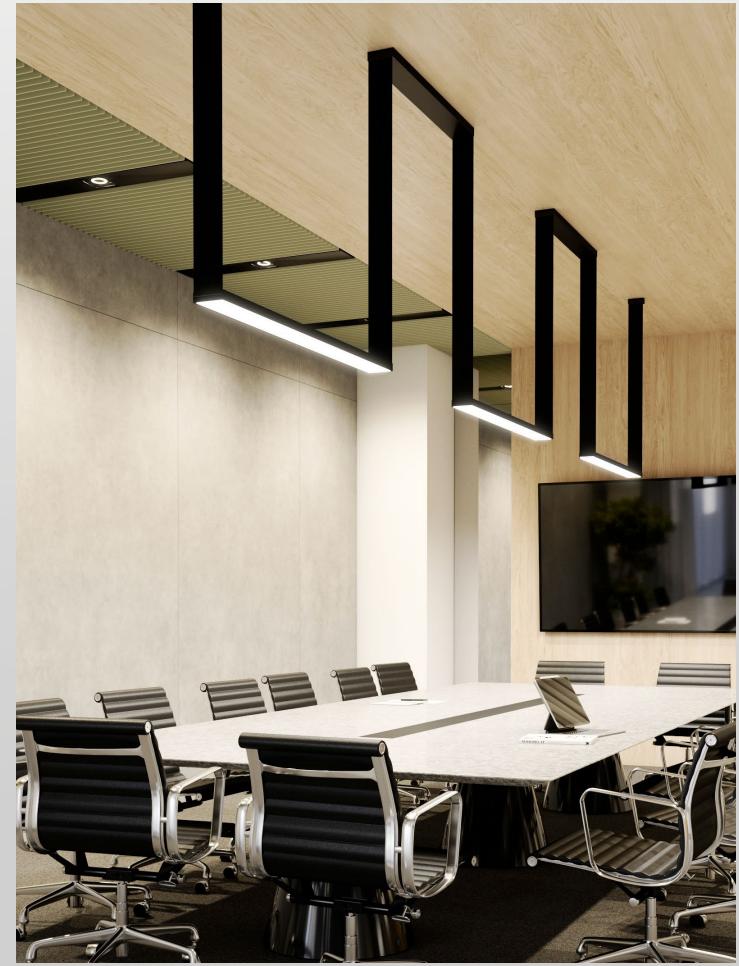

## SPACE MAKER

Configured and suspended in endless ways, Tangram-Essential brings geometric interest to lobbies and informal lounge or meeting areas.
The classic luminaire form punctuates each design statement created by the straps.

## TANGRAM-ESSENTIAL

Compact power that's beautiful and functional. Honeycomb or prismatic lenses span Tangram-Essential fully, giving each 8-inch cylinder great visual impact.

Depending on the output option and honeycomb color selected, output ranges from 496 to 2,690 delivered lumens. For the prismatic lens option, low, regular, and high output options range from 1,857 to 3,977 delivered lumens.