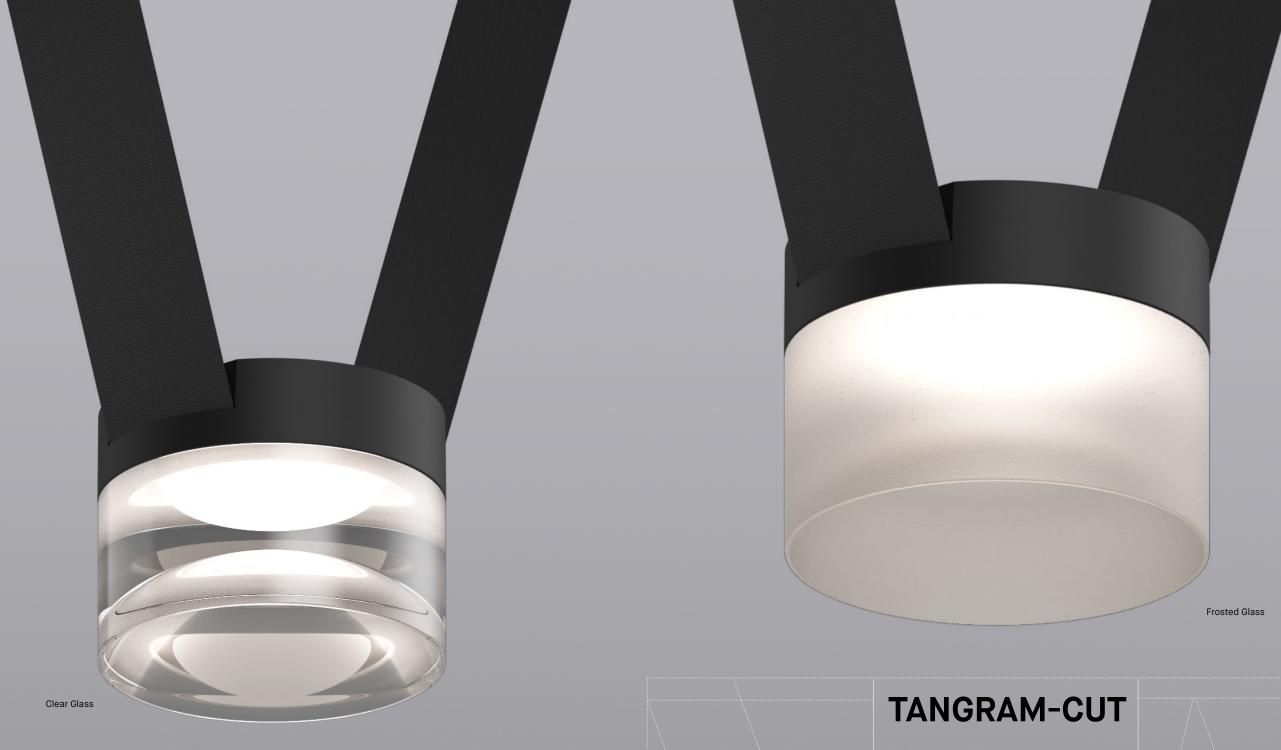

Precision machining from a block of solid glass gives the Tangram-Cut pendant its luxurious, jewel-like quality. Internal frosting and a distinctive concave bottom further diffuse light.

Depending on finish of glass – frosted or clear – and output option selected, output ranges from 1,216 to 2,500 delivered lumens.