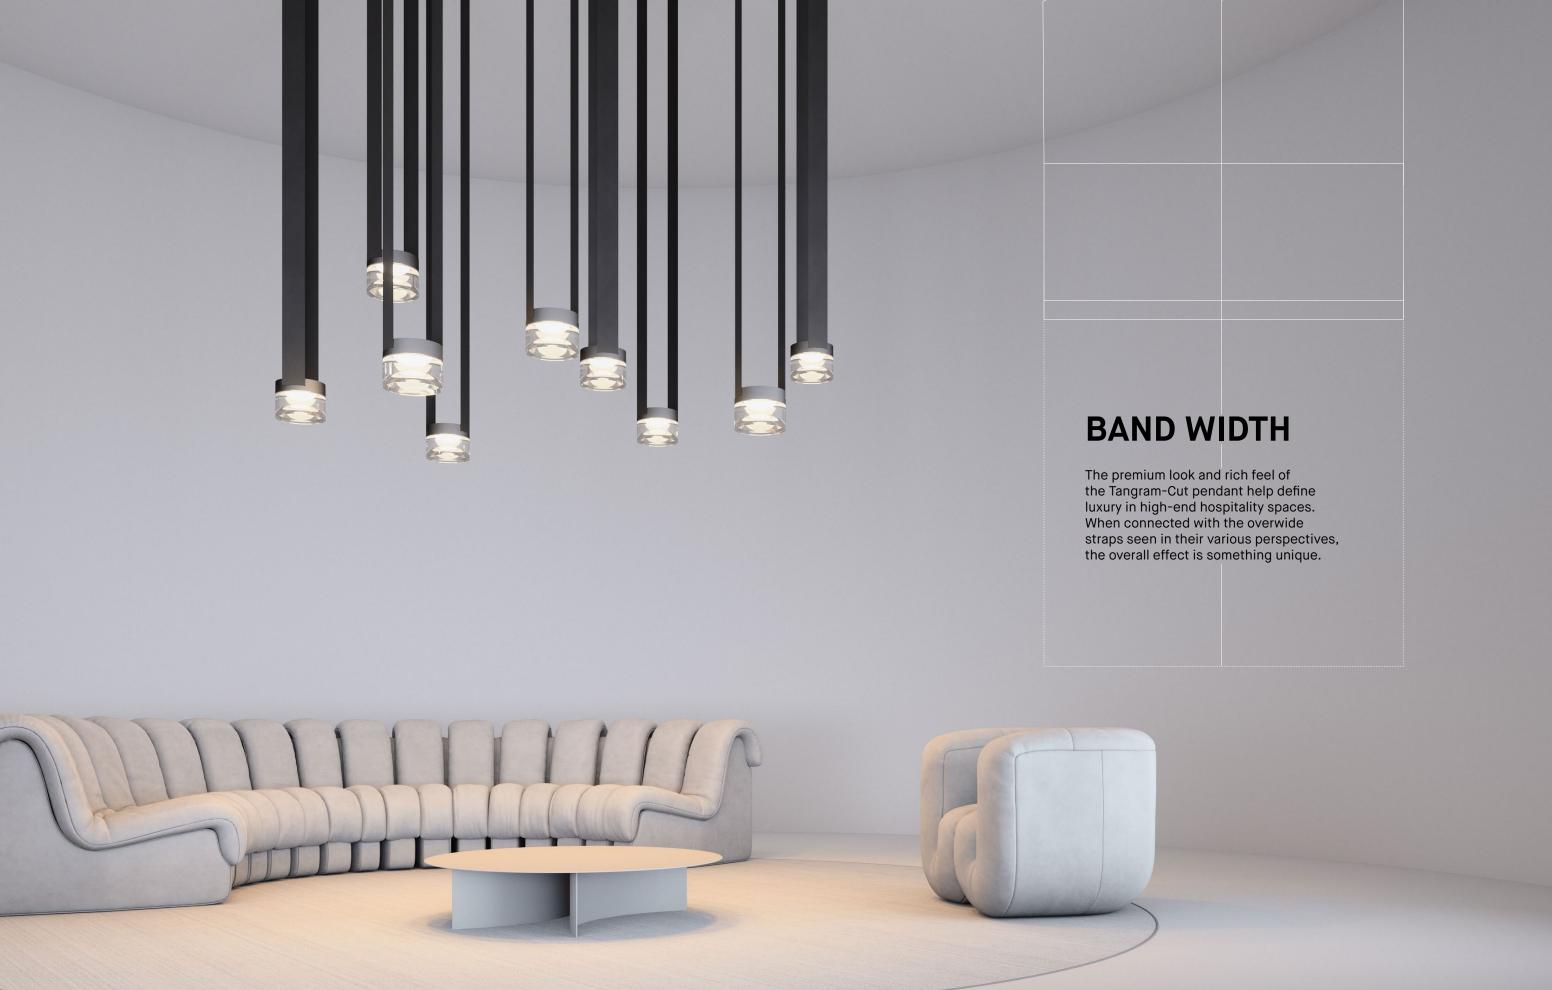

## ALL IN THE DETAILS

Construction details matter, especially for delivering a seamless, clean look. Tangram's 4-inch straps flow effortlessly into light fixtures while connections with the canopy are clean and unobtrusive. Lenses details are simple and elegant. With no visible fasteners and a neatly finished top of fixture, Tangram can be used in spaces where it is seen from above.