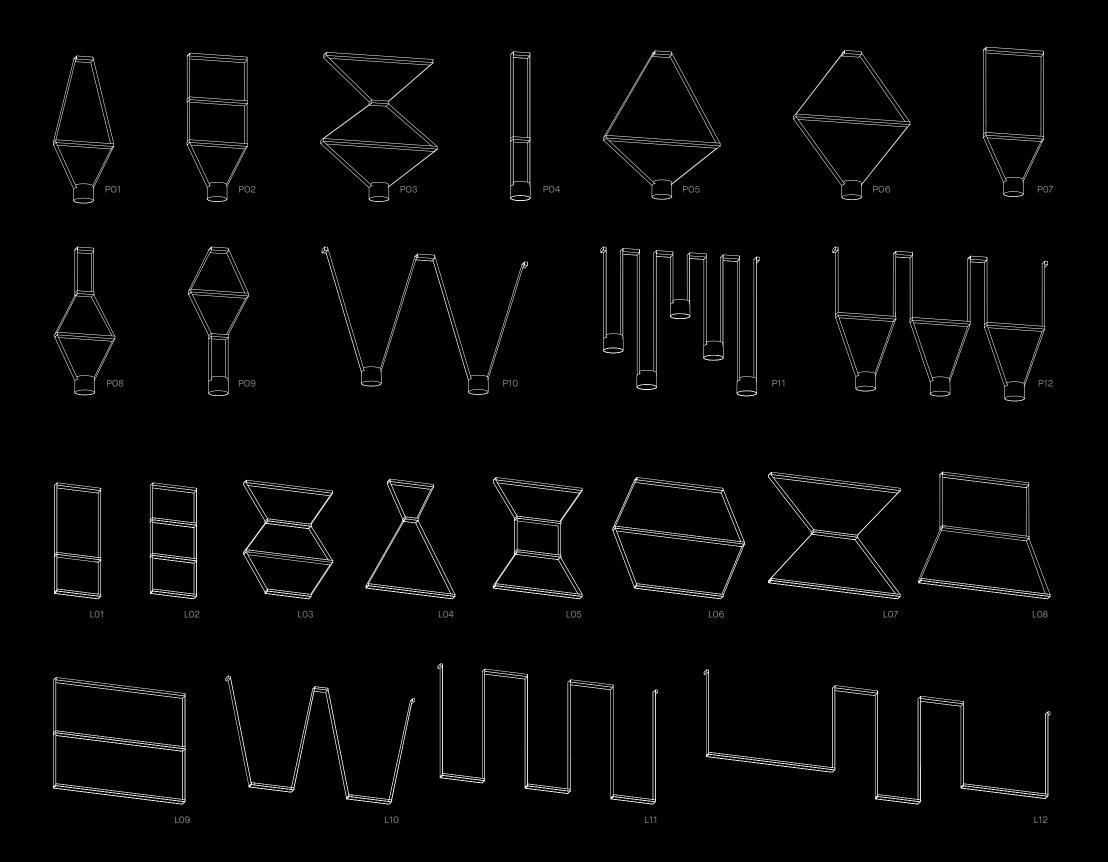

## DARE TO PLAY

Choose from 12 preconfigured options for pendants and another 12 for linear versions. Define a single parameter – overall arrangement height – to complement the space. Or customize your own configurations for infinite possibilities. Our team is here to discuss your ideas.