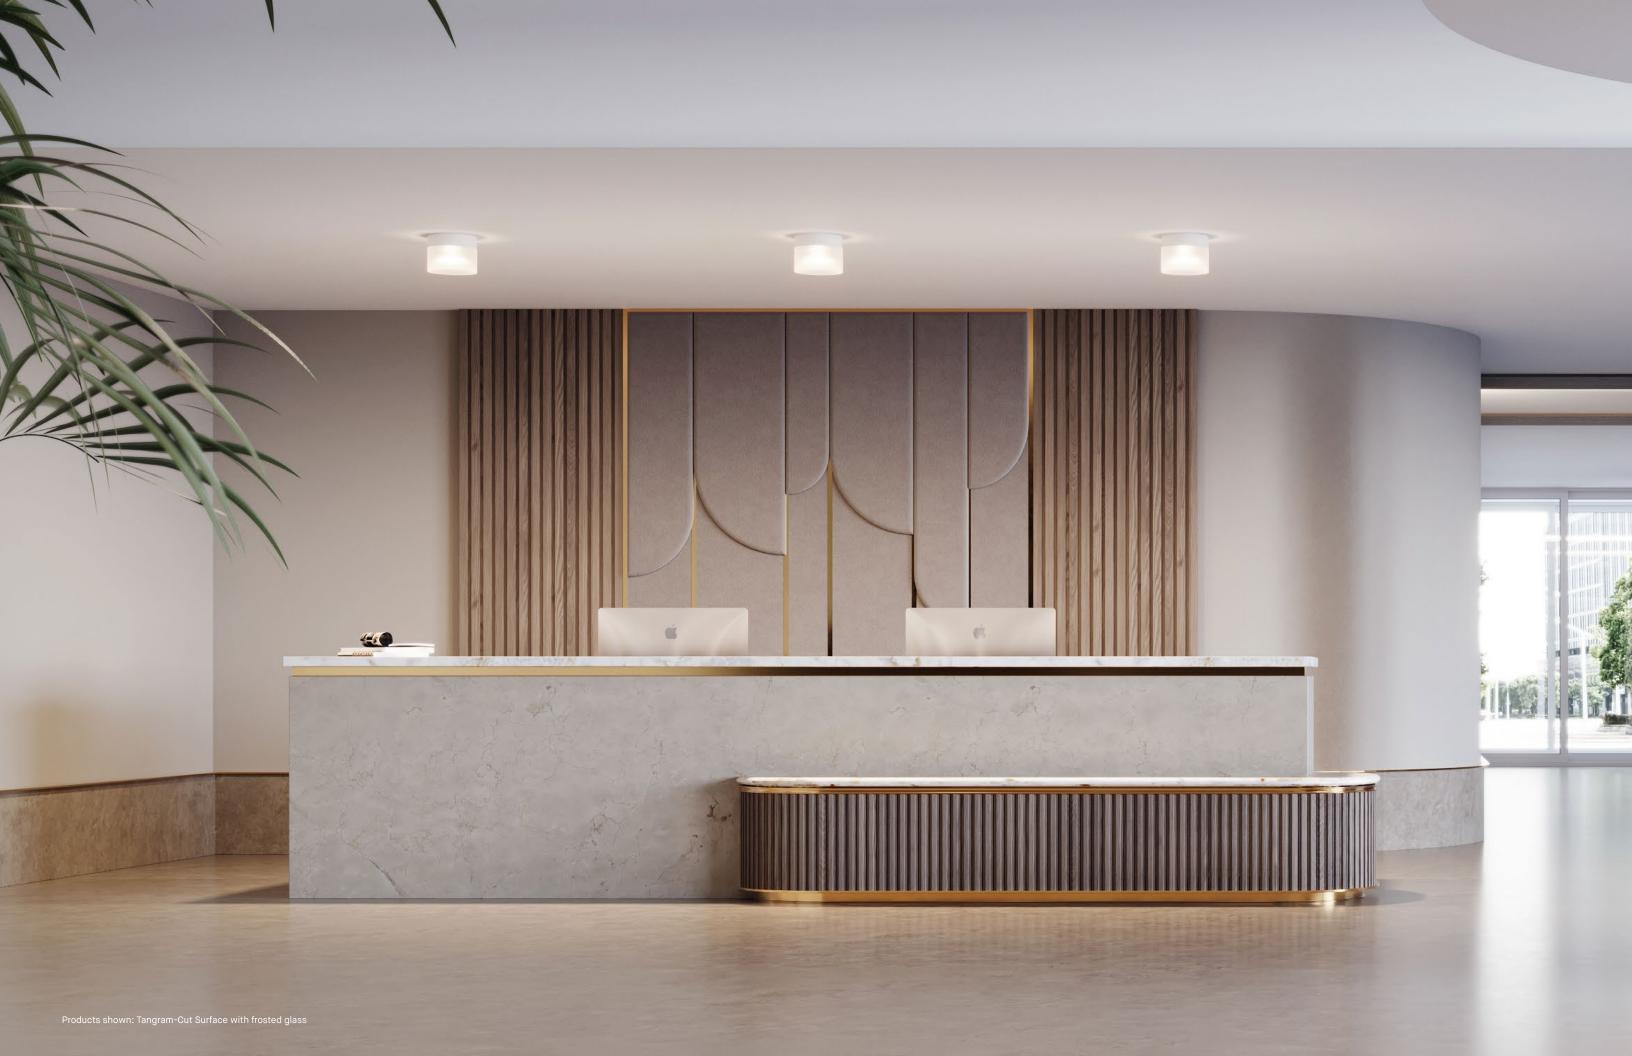

# LIGHTING BENEATH THE SURFACE

Adaptable to a space's design needs, these luminaires complement Tangram's suspended-mount options for a unified look or become the focal point with their striking decorative finishes.

Precision machining from a block of solid glass gives the Tangram-Cut pendant its luxurious, jewel-like quality. Internal frosting and a distinctive concave bottom further diffuse light.

Depending on finish of glass – frosted or clear – and output option selected, output ranges from 1,216 to 2,500 delivered lumens.