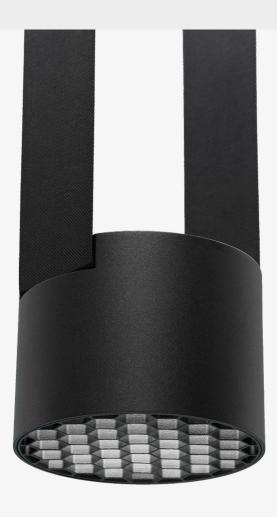

## TANGRAM-ESSENTIAL

Compact power that's beautiful and functional. Honeycomb or prismatic lenses span Tangram-Essential fully, giving each 8-inch cylinder great visual impact.

Depending on the output option and honeycomb color selected, output ranges from 496 to 2,690 delivered lumens. For the prismatic lens option, low, regular, and high output options range from 1,857 to 3,977 delivered lumens.