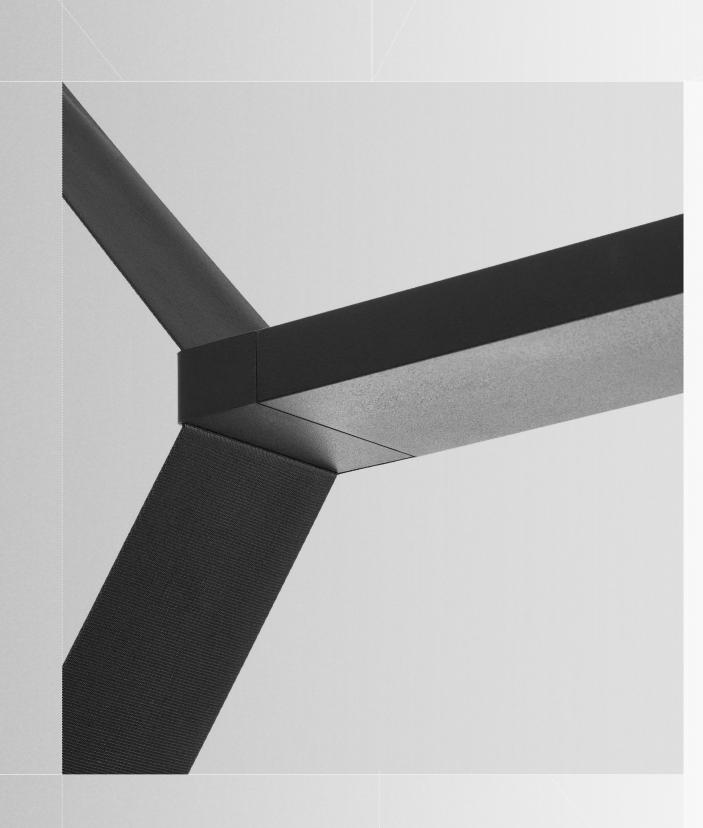

## ALL IN THE DETAILS

Construction details matter, especially for delivering a seamless, clean look. Tangram's 4-inch straps flow effortlessly into light fixtures while connections with the canopy are clean and unobtrusive. Lenses details are simple and elegant. With no visible fasteners and a neatly finished top of fixture, Tangram can be used in spaces where it is seen from above.