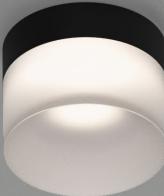

## TANGRAM-TACT

Tangram-Tact's warm and soft curves are a friendly and welcoming addition to a space. Even with the strapping's strong lines, they assert their presence.

Designers can choose a 25-degree or 60-degree beam angle, and optical accessories include a honeycomb louver or a clear glass lens option.