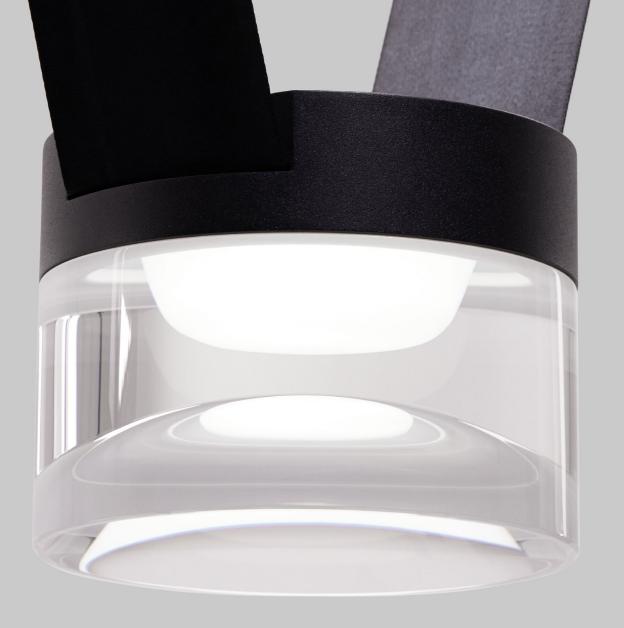

## TANGRAM-ESSENTIAL

Compact power that's beautiful and functional. Honeycomb or prismatic lenses span Tangram-Essential fully, giving each 8-inch cylinder great visual impact.

Depending on the output option and honeycomb color selected, output ranges from 496 to 2,690 delivered lumens. For the prismatic lens option, low, regular, and high output options range from 1,857 to 3,977 delivered lumens.

## TANGRAM-TACT

Tangram-Tact's warm and soft curves are a friendly and welcoming addition to a space. Even with the strapping's strong lines, they assert their presence.

Designers can choose a 25-degree or 60-degree beam angle, and optical accessories include a honeycomb louver or a clear glass lens option.

Low, regular, and high output options range from 1,537 to 3,318 delivered lumens.