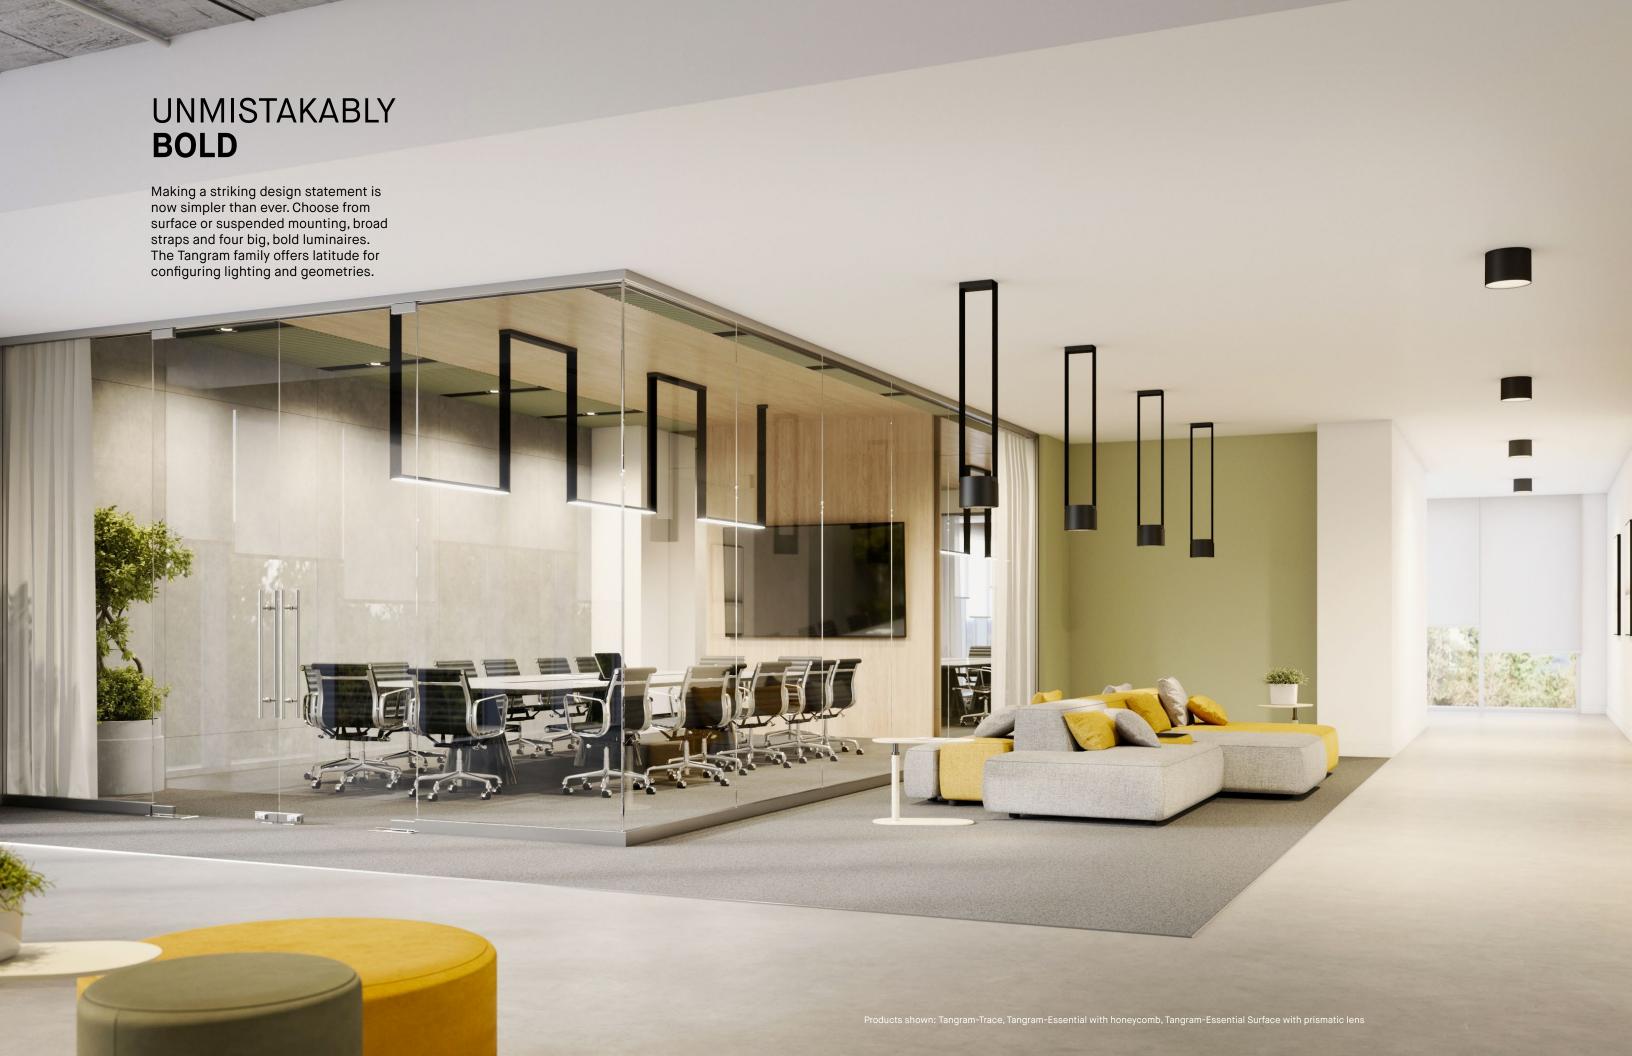

# LIGHTING BENEATH THE SURFACE

Adaptable to a space's design needs, these luminaires complement Tangram's suspended-mount options for a unified look or become the focal point with their striking decorative finishes.

## TANGRAM-ESSENTIAL

Compact power that's beautiful and functional. Honeycomb or prismatic lenses span Tangram-Essential fully, giving each 8-inch cylinder great visual impact.

Depending on the output option and honeycomb color selected, output ranges from 496 to 2,690 delivered lumens. For the prismatic lens option, low, regular, and high output options range from 1,857 to 3,977 delivered lumens.

## SPACE MAKER

Configured and suspended in endless ways, Tangram-Essential brings geometric interest to lobbies and informal lounge or meeting areas.
The classic luminaire form punctuates each design statement created by the straps.