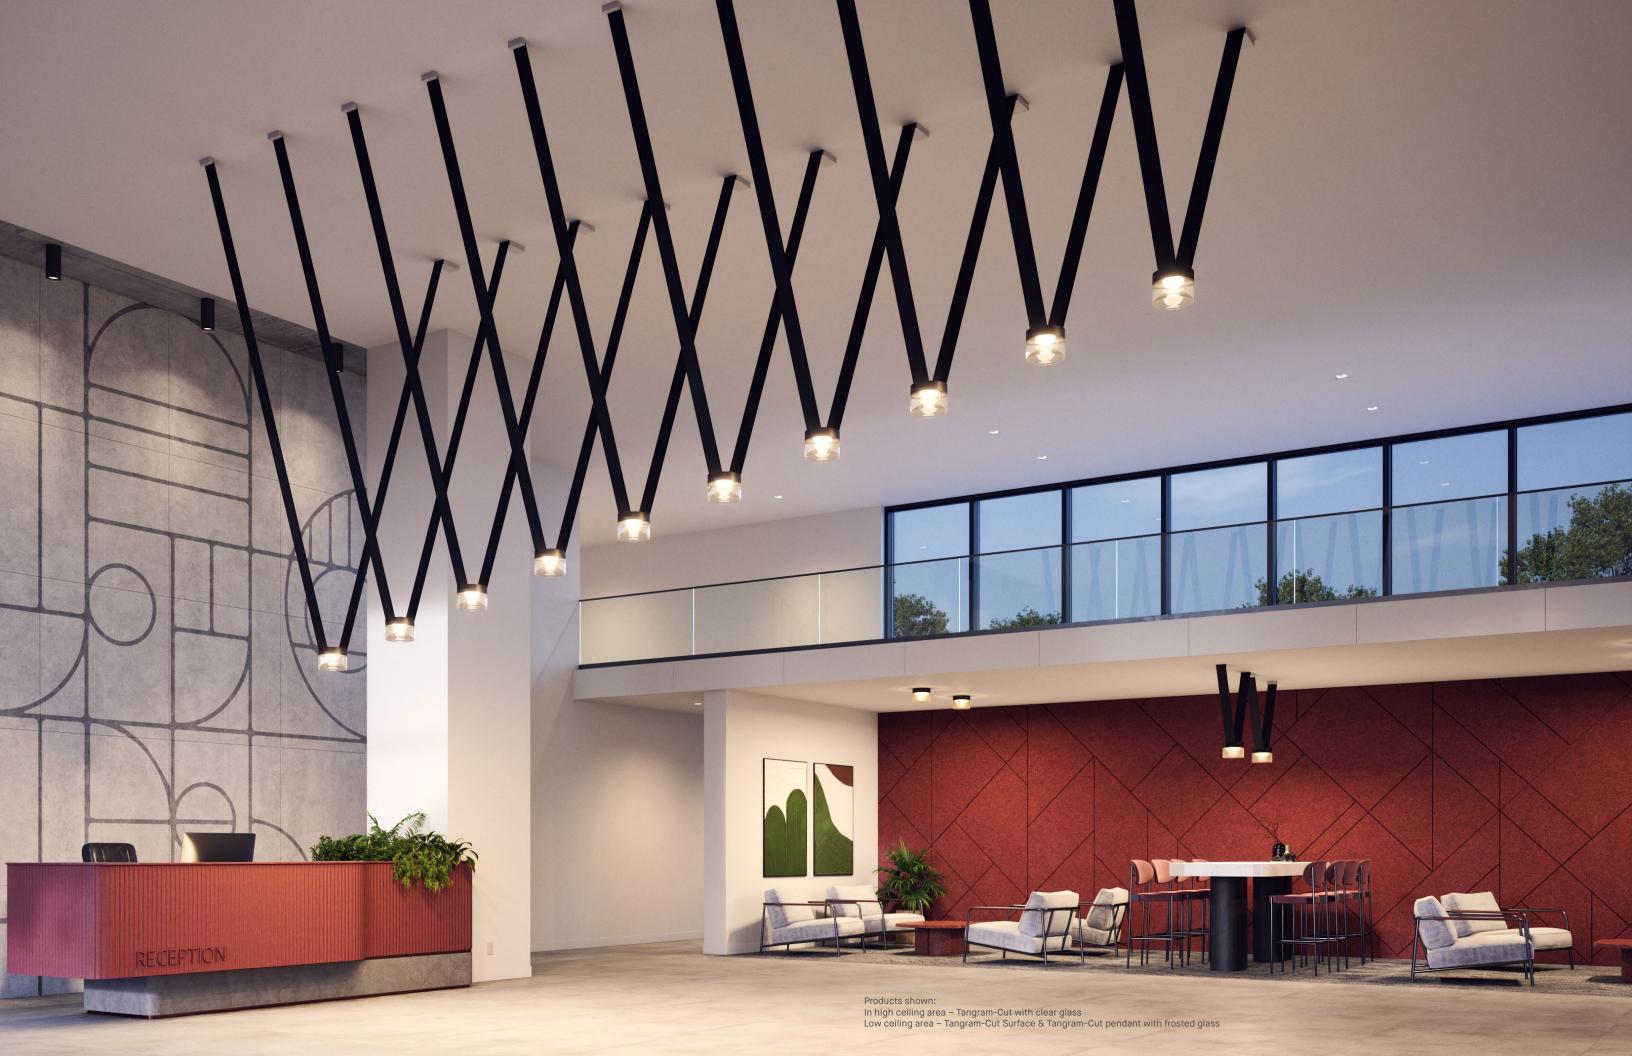

# HIGH DRAMA Tangram-Trace stands out in applications where the straps can paint a bold picture, strongly differentiating a space. Perfect for conference and executive areas, hospitality applications and reception space.

## **GAME PIECE**

With Tangram the canopy is not something you hide, it's a design tool you can play with. Straps can be made to appear to flow discreetly out of the ceiling, or canopy elements can mirror and amplify the geometry suspended below. It's your play.

## **BOLD MOVES**

Spacers direct the path of the strap between fixture and canopy. Pull straps in, push them out or create a parallelogram. Creating visual movement is just one design strategy.