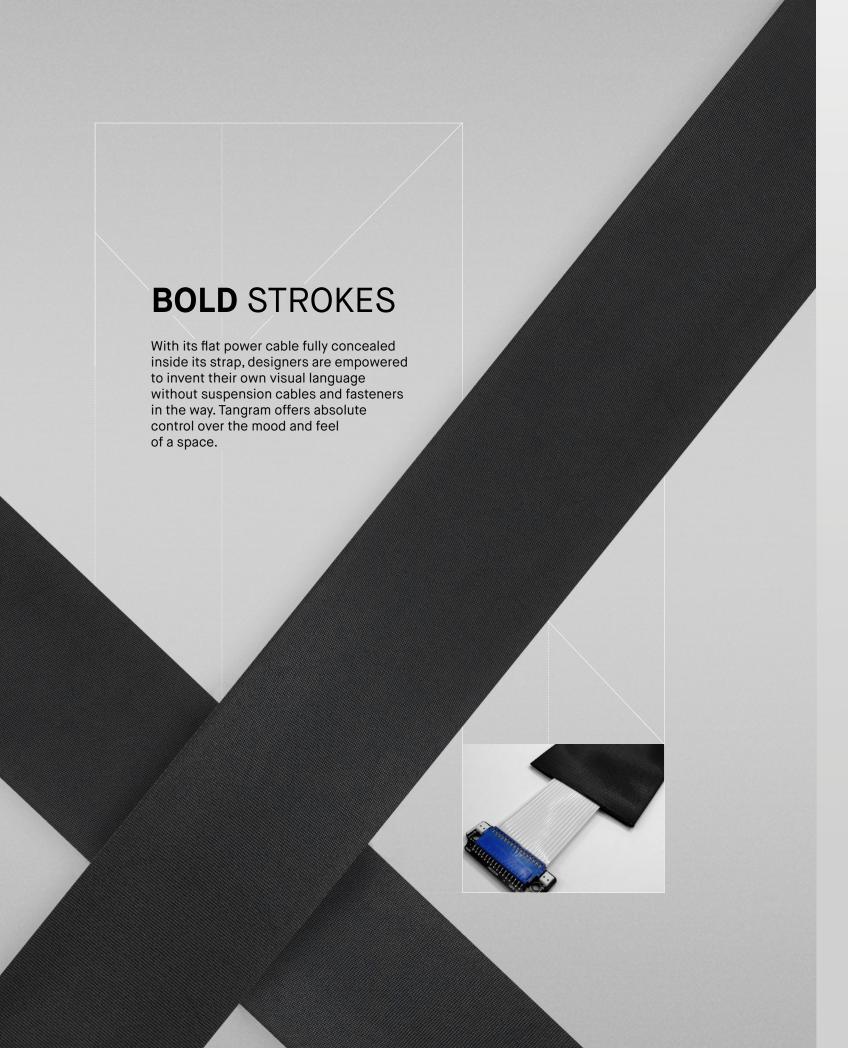

## ALL IN THE DETAILS

Construction details matter, especially for delivering a seamless, clean look. Tangram's 4-inch straps flow effortlessly into light fixtures while connections with the canopy are clean and unobtrusive. Lenses details are simple and elegant. With no visible fasteners and a neatly finished top of fixture, Tangram can be used in spaces where it is seen from above.