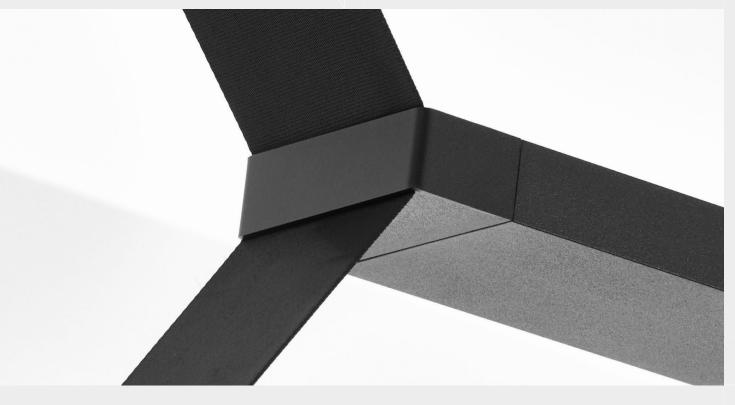

### TANGRAM-**TRACE**

through fixture is smooth and effortless, even when viewed from above. The look is pure modern sophistication that confidently defines a space.

With Tangram-Trace, construction details are muted, so the visual flow from strap

With a 1.1-inch profile, Tangram-Trace offers a rich illumination, a quality not often found in luminaires so thin. Low, regular, and high output options range from 670 to 1,027 delivered lumens per foot.

## ALL IN THE DETAILS

Construction details matter, especially for delivering a seamless, clean look. Tangram's 4-inch straps flow effortlessly into light fixtures while connections with the canopy are clean and unobtrusive. Lenses details are simple and elegant. With no visible fasteners and a neatly finished top of fixture, Tangram can be used in spaces where it is seen from above.