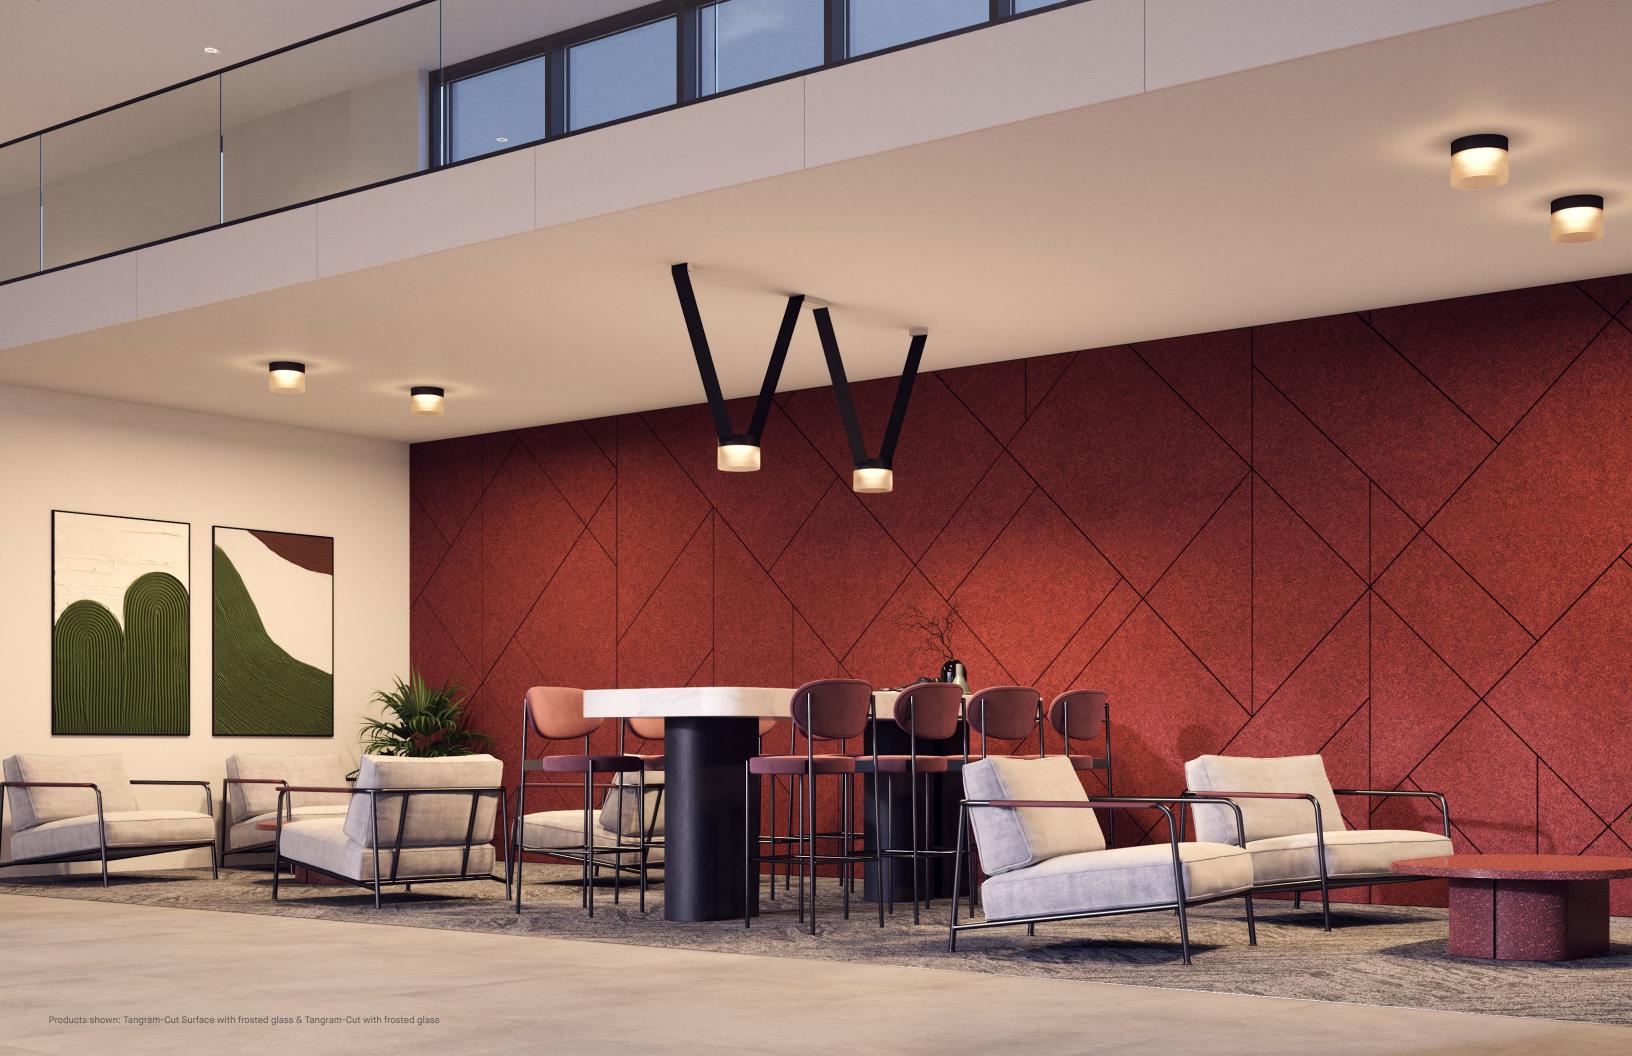

# LIGHTING BENEATH THE SURFACE

Adaptable to a space's design needs, these luminaires complement Tangram's suspended-mount options for a unified look or become the focal point with their striking decorative finishes.

## TANGRAM-TACT

Tangram-Tact's warm and soft curves are a friendly and welcoming addition to a space. Even with the strapping's strong lines, they assert their presence.

Designers can choose a 25-degree or 60-degree beam angle, and optical accessories include a honeycomb louver or a clear glass lens option.