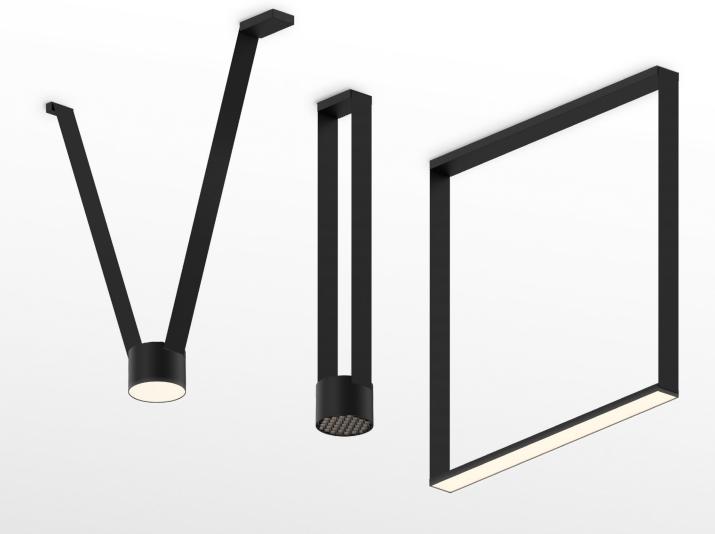

## DARE TO PLAY

Choose from 12 preconfigured options for pendants and another 12 for linear versions. Define a single parameter – overall arrangement height – to complement the space. Or customize your own configurations for infinite possibilities. Our team is here to discuss your ideas.