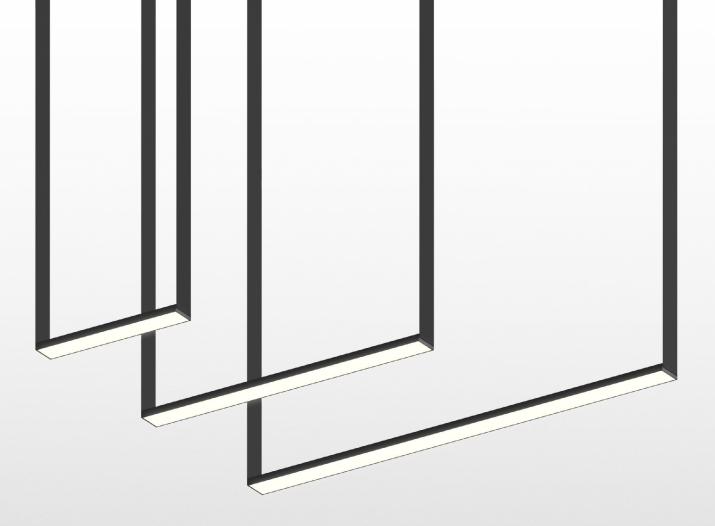

### TANGRAM-**TRACE**

through fixture is smooth and effortless, even when viewed from above. The look is pure modern sophistication that confidently defines a space.

With Tangram-Trace, construction details are muted, so the visual flow from strap

With a 1.1-inch profile, Tangram-Trace offers a rich illumination, a quality not often found in luminaires so thin. Low, regular, and high output options range from 670 to 1,027 delivered lumens per foot.

Available in 2', 4' and 6' lengths.