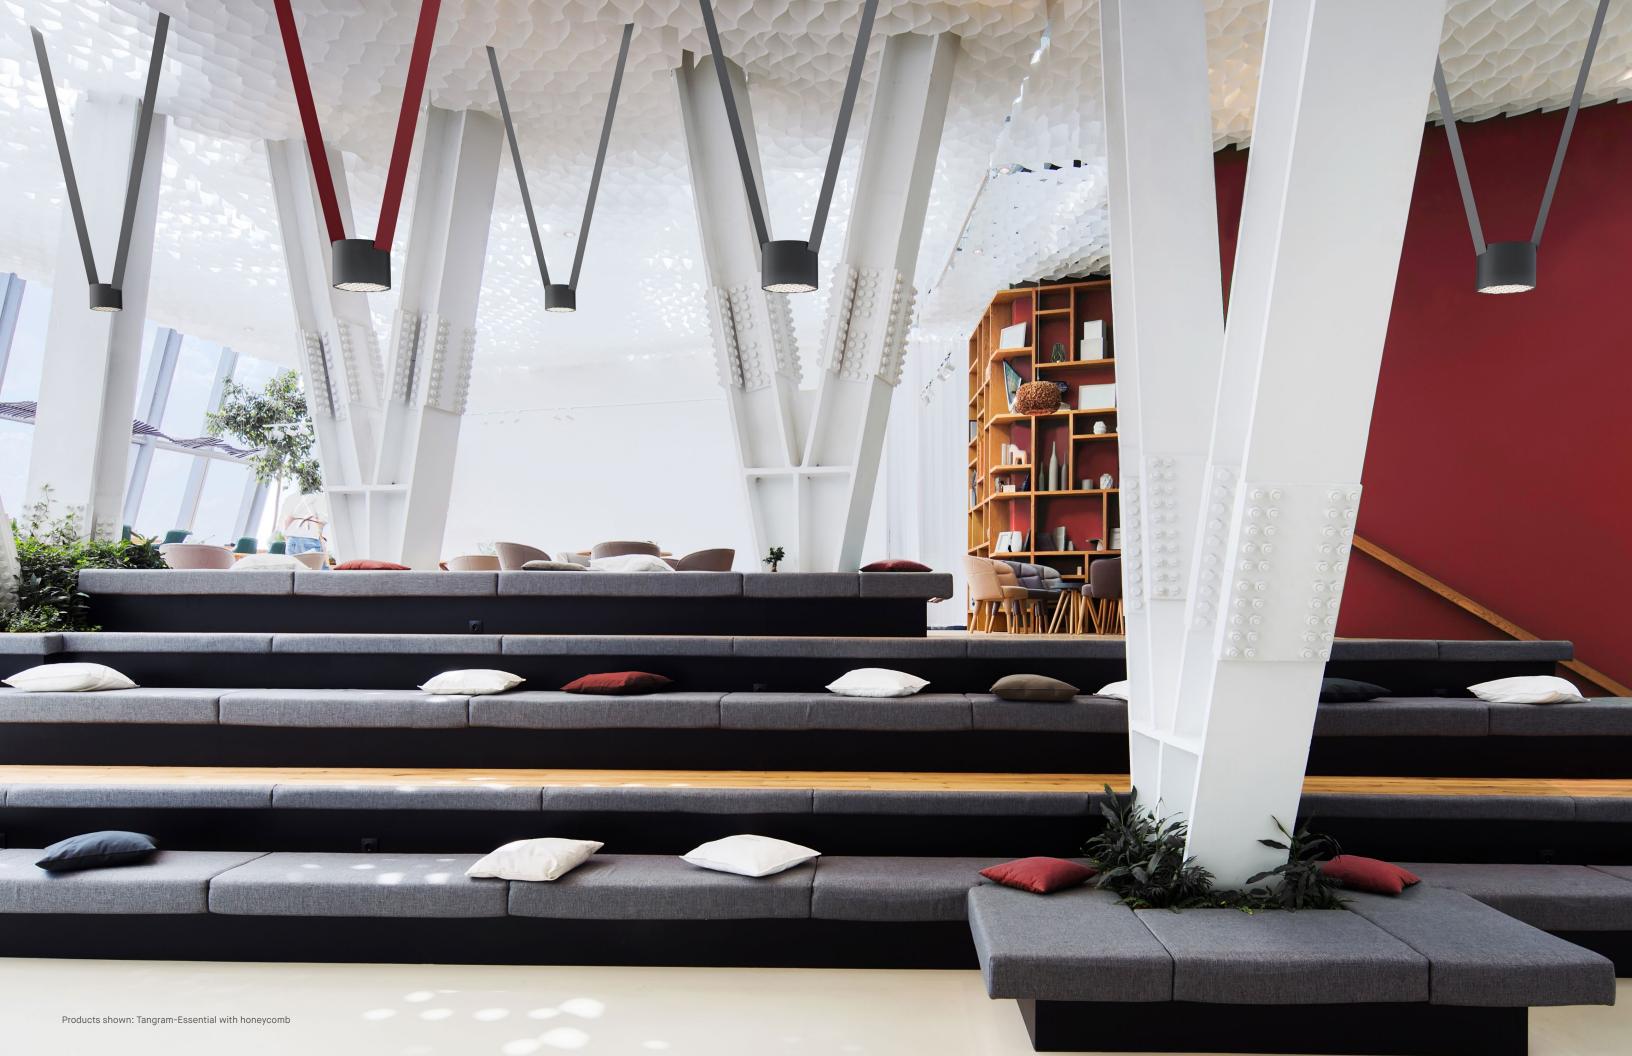

## TANGRAM-ESSENTIAL

Compact power that's beautiful and functional. Honeycomb or prismatic lenses span Tangram-Essential fully, giving each 8-inch cylinder great visual impact.

Depending on the output option and honeycomb color selected, output ranges from 496 to 2,690 delivered lumens. For the prismatic lens option, low, regular, and high output options range from 1,857 to 3,977 delivered lumens.

## SPACE MAKER

Configured and suspended in endless ways, Tangram-Essential brings geometric interest to lobbies and informal lounge or meeting areas.
The classic luminaire form punctuates each design statement created by the straps.