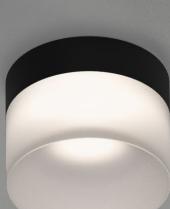

## TANGRAM-TACT

Tangram-Tact's warm and soft curves are a friendly and welcoming addition to a space. Even with the strapping's strong lines, they assert their presence.

Designers can choose a 25-degree or 60-degree beam angle, and optical accessories include a honeycomb louver or a clear glass lens option.