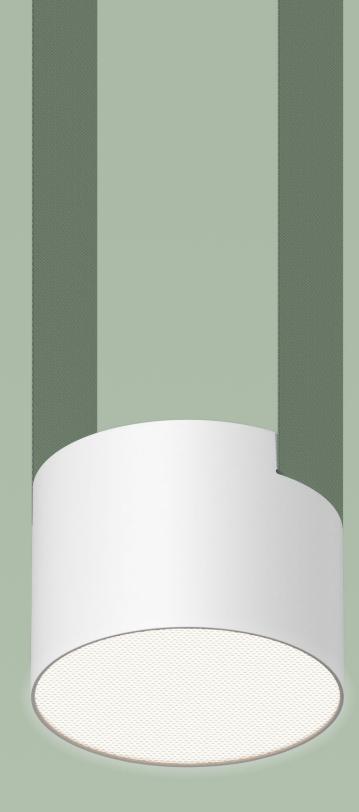

## TANGRAM-ESSENTIAL

Compact power that's beautiful and functional. Honeycomb or prismatic lenses span Tangram-Essential fully, giving each 8-inch cylinder great visual impact.

Depending on the output option and honeycomb color selected, output ranges from 496 to 2,690 delivered lumens. For the prismatic lens option, low, regular, and high output options range from 1,857 to 3,977 delivered lumens.