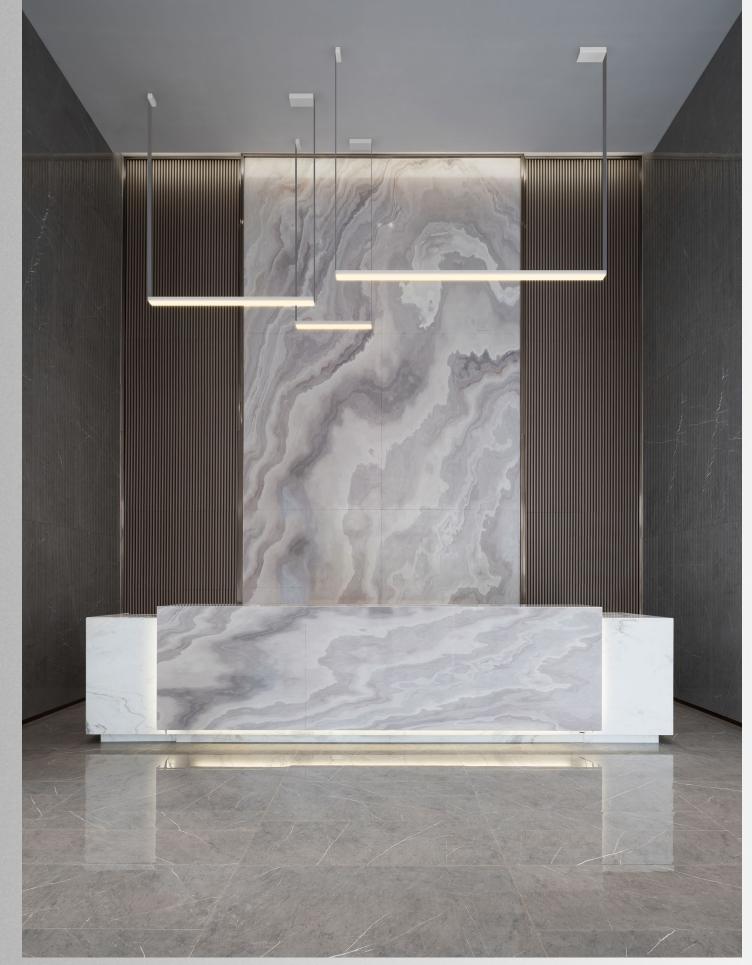

## **GAME PIECE**

With Tangram the canopy is not something you hide, it's a design tool you can play with. Straps can be made to appear to flow discreetly out of the ceiling, or canopy elements can mirror and amplify the geometry suspended below. It's your play.

## **BOLD MOVES**

Spacers direct the path of the strap between fixture and canopy. Pull straps in, push them out or create a parallelogram. Creating visual movement is just one design strategy.