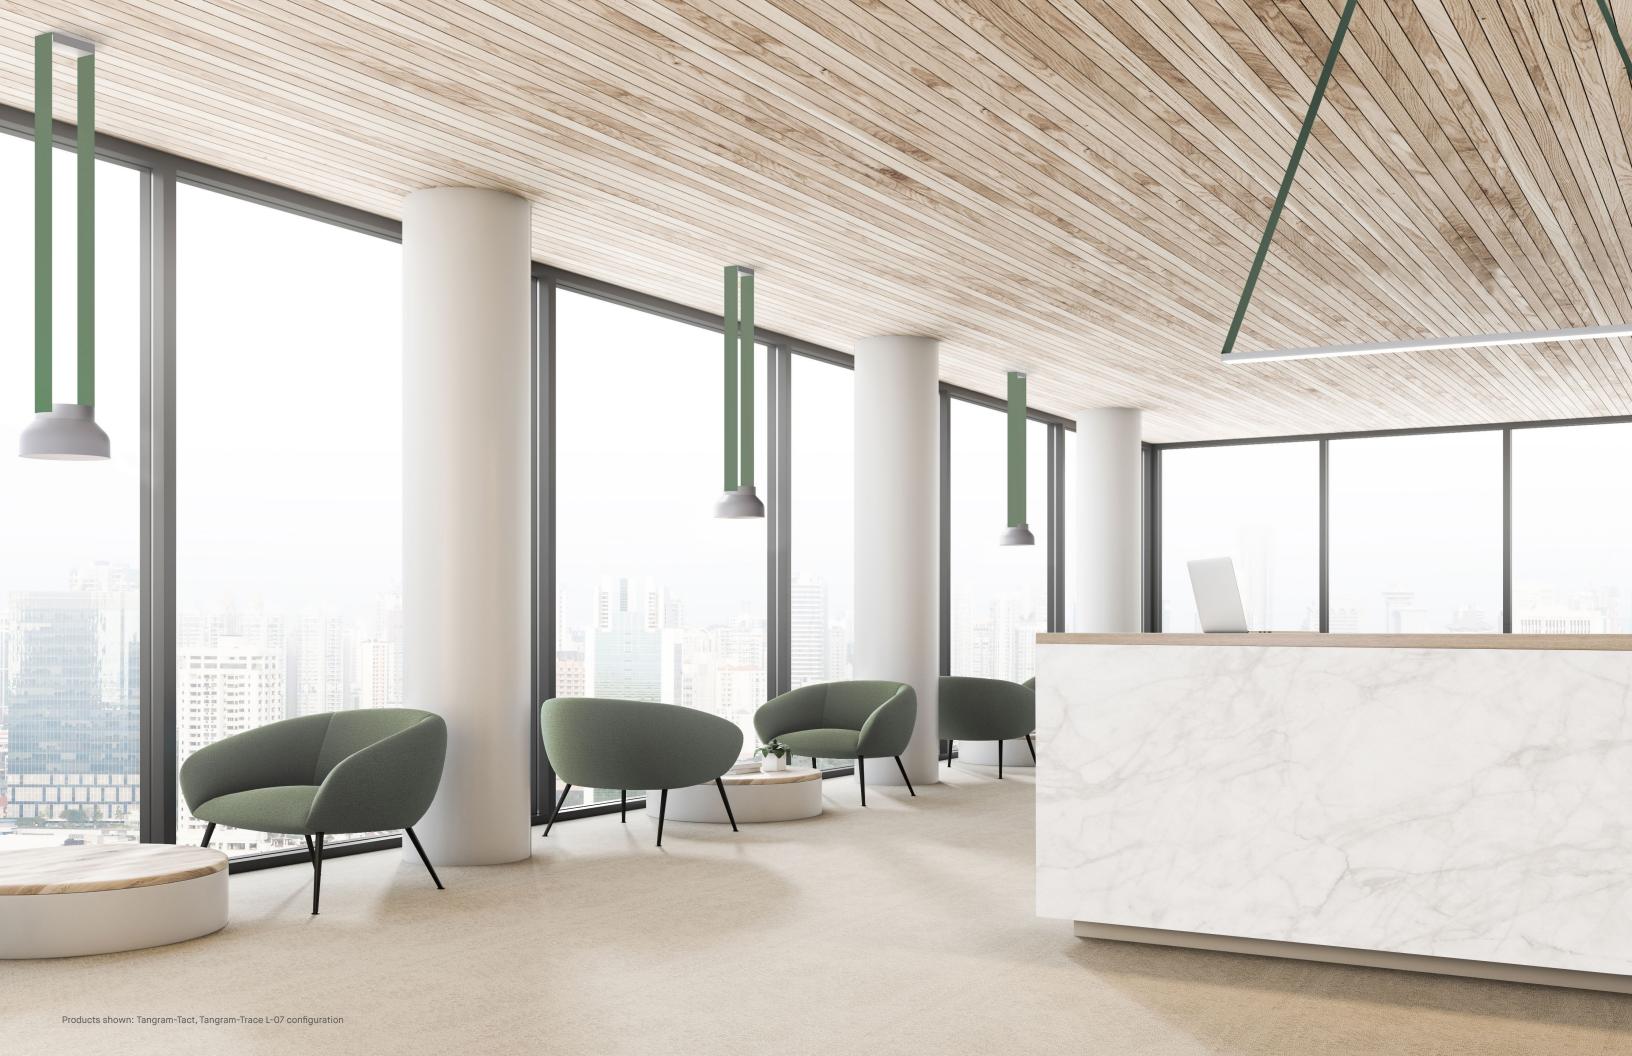

## TANGRAM-TACT

Tangram-Tact's warm and soft curves are a friendly and welcoming addition to a space. Even with the strapping's strong lines, they assert their presence.

Designers can choose a 25-degree or 60-degree beam angle, and optical accessories include a honeycomb louver or a clear glass lens option.

### TANGRAM-**TRACE**

through fixture is smooth and effortless, even when viewed from above. The look is pure modern sophistication that confidently defines a space.

With Tangram-Trace, construction details are muted, so the visual flow from strap

With a 1.1-inch profile, Tangram-Trace offers a rich illumination, a quality not often found in luminaires so thin. Low, regular, and high output options range from 670 to 1,027 delivered lumens per foot.