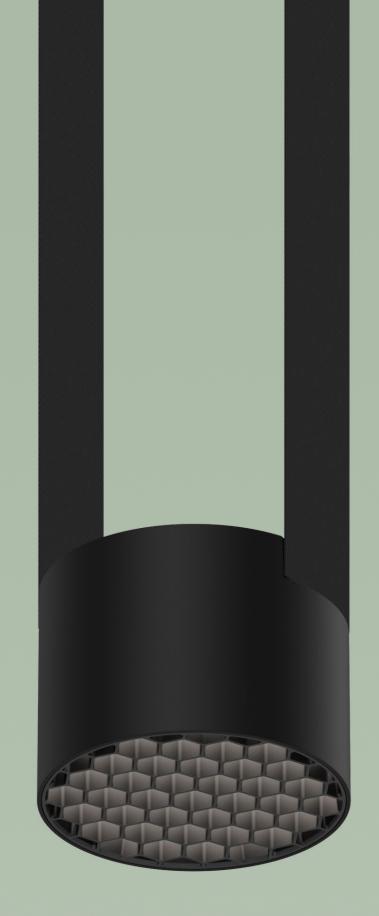

## TANGRAM-ESSENTIAL

Compact power that's beautiful and functional. Honeycomb or prismatic lenses span Tangram-Essential fully, giving each 8-inch cylinder great visual impact.

Depending on the output option and honeycomb color selected, output ranges from 496 to 2,690 delivered lumens. For the prismatic lens option, low, regular, and high output options range from 1,857 to 3,977 delivered lumens.