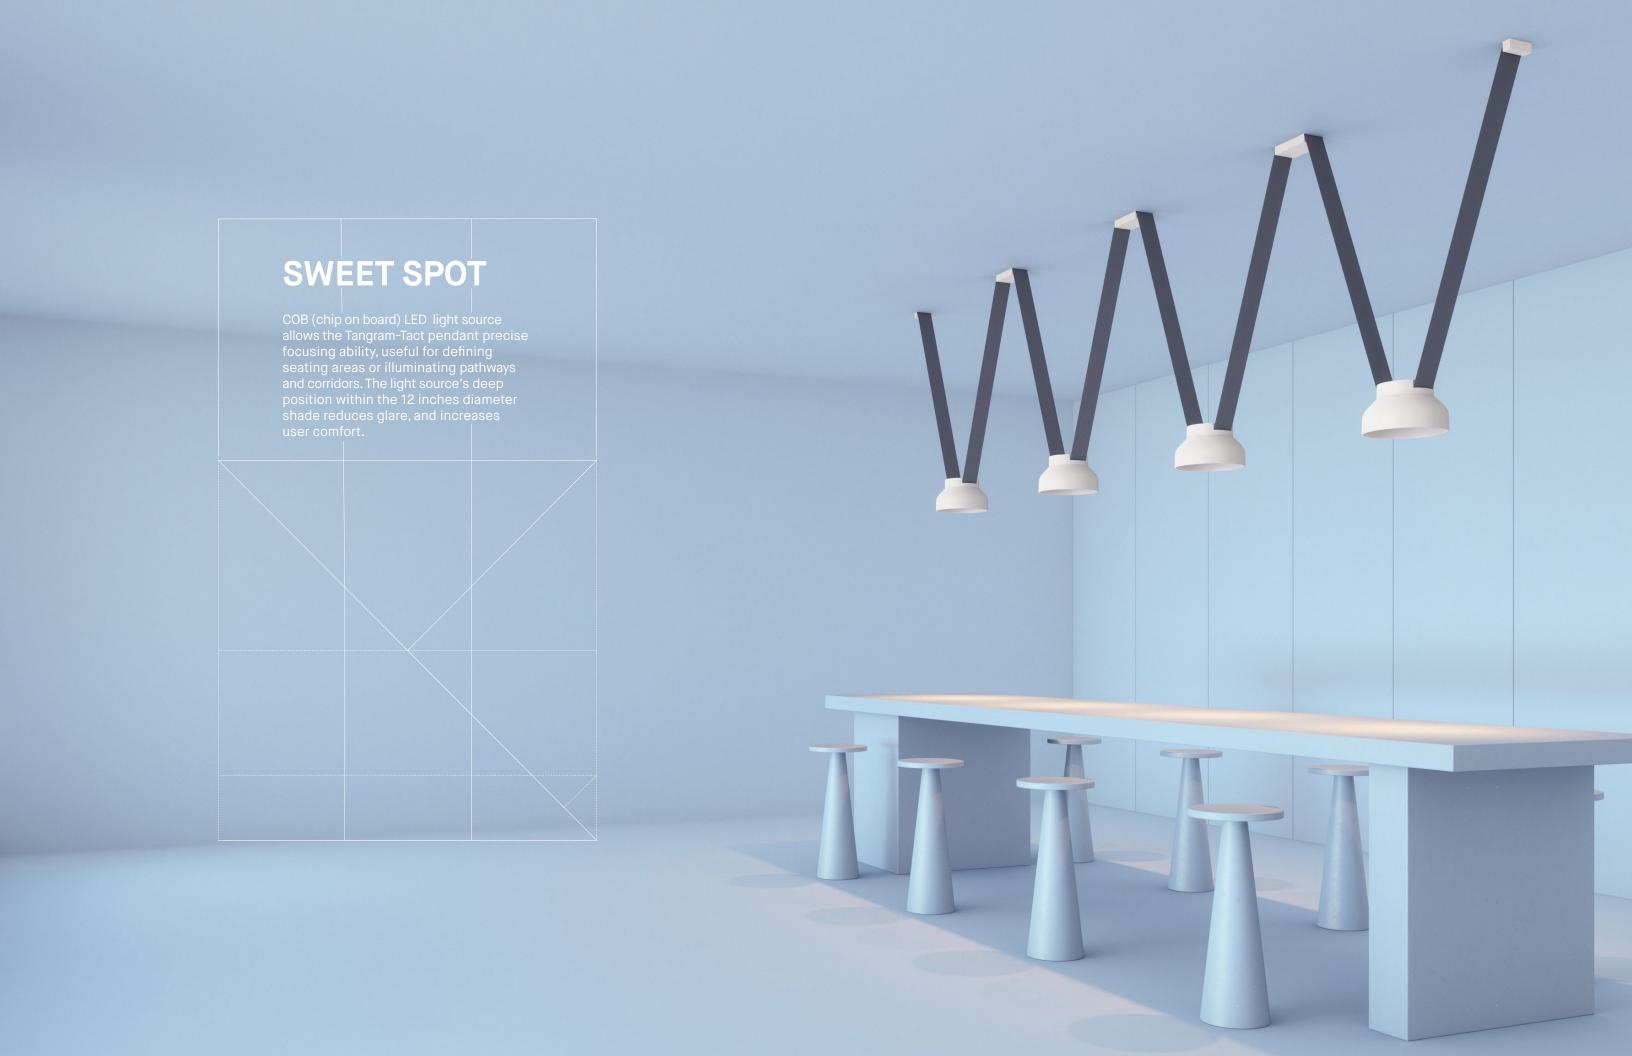

## TANGRAM-TACT

Tangram-Tact's warm and soft curves are a friendly and welcoming addition to a space. Even with the strapping's strong lines, they assert their presence.

Designers can choose a 25-degree or 60-degree beam angle, and optical accessories include a honeycomb louver or a clear glass lens option.

Low, regular, and high output options range from 1,537 to 3,318 delivered lumens.