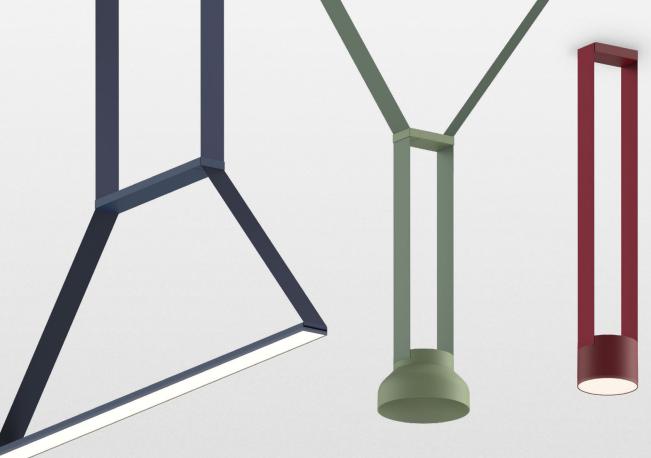

# LIGHTING BENEATH THE SURFACE

Adaptable to a space's design needs, these luminaires complement Tangram's suspended-mount options for a unified look or become the focal point with their striking decorative finishes.

Precision machining from a block of solid glass gives the Tangram-Cut pendant its luxurious, jewel-like quality. Internal frosting and a distinctive concave bottom further diffuse light.

Depending on finish of glass – frosted or clear – and output option selected, output ranges from 1,216 to 2,500 delivered lumens.

## TANGRAM-ESSENTIAL

Compact power that's beautiful and functional. Honeycomb or prismatic lenses span Tangram-Essential fully, giving each 8-inch cylinder great visual impact.

Depending on the output option and honeycomb color selected, output ranges from 496 to 2,690 delivered lumens. For the prismatic lens option, low, regular, and high output options range from 1,857 to 3,977 delivered lumens.

## TANGRAM-TACT

Tangram-Tact's warm and soft curves are a friendly and welcoming addition to a space. Even with the strapping's strong lines, they assert their presence.

Designers can choose a 25-degree or 60-degree beam angle, and optical accessories include a honeycomb louver or a clear glass lens option.