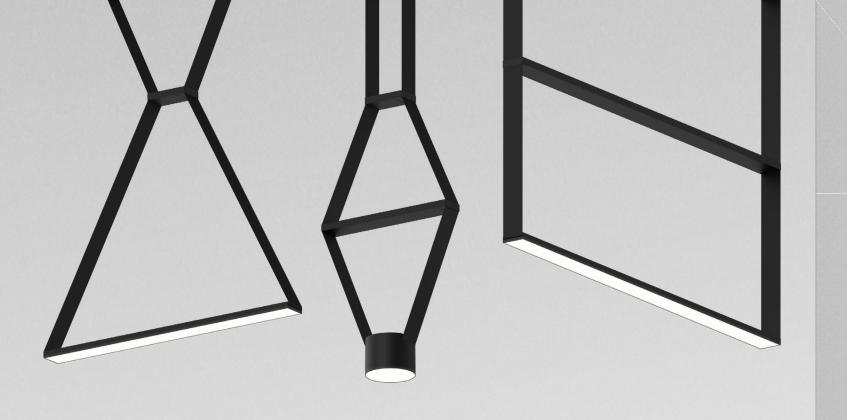

Product shown: Tangram-Trace, L11 configuration

### TANGRAM-**TRACE**

through fixture is smooth and effortless, even when viewed from above. The look is pure modern sophistication that confidently defines a space.

With Tangram-Trace, construction details are muted, so the visual flow from strap

With a 1.1-inch profile, Tangram-Trace offers a rich illumination, a quality not often found in luminaires so thin. Low, regular, and high output options range from 670 to 1,027 delivered lumens per foot.

# HIGH DRAMA Tangram-Trace stands out in applications where the straps can paint a bold picture, strongly differentiating a space. Perfect for conference and executive areas, hospitality applications and reception space.