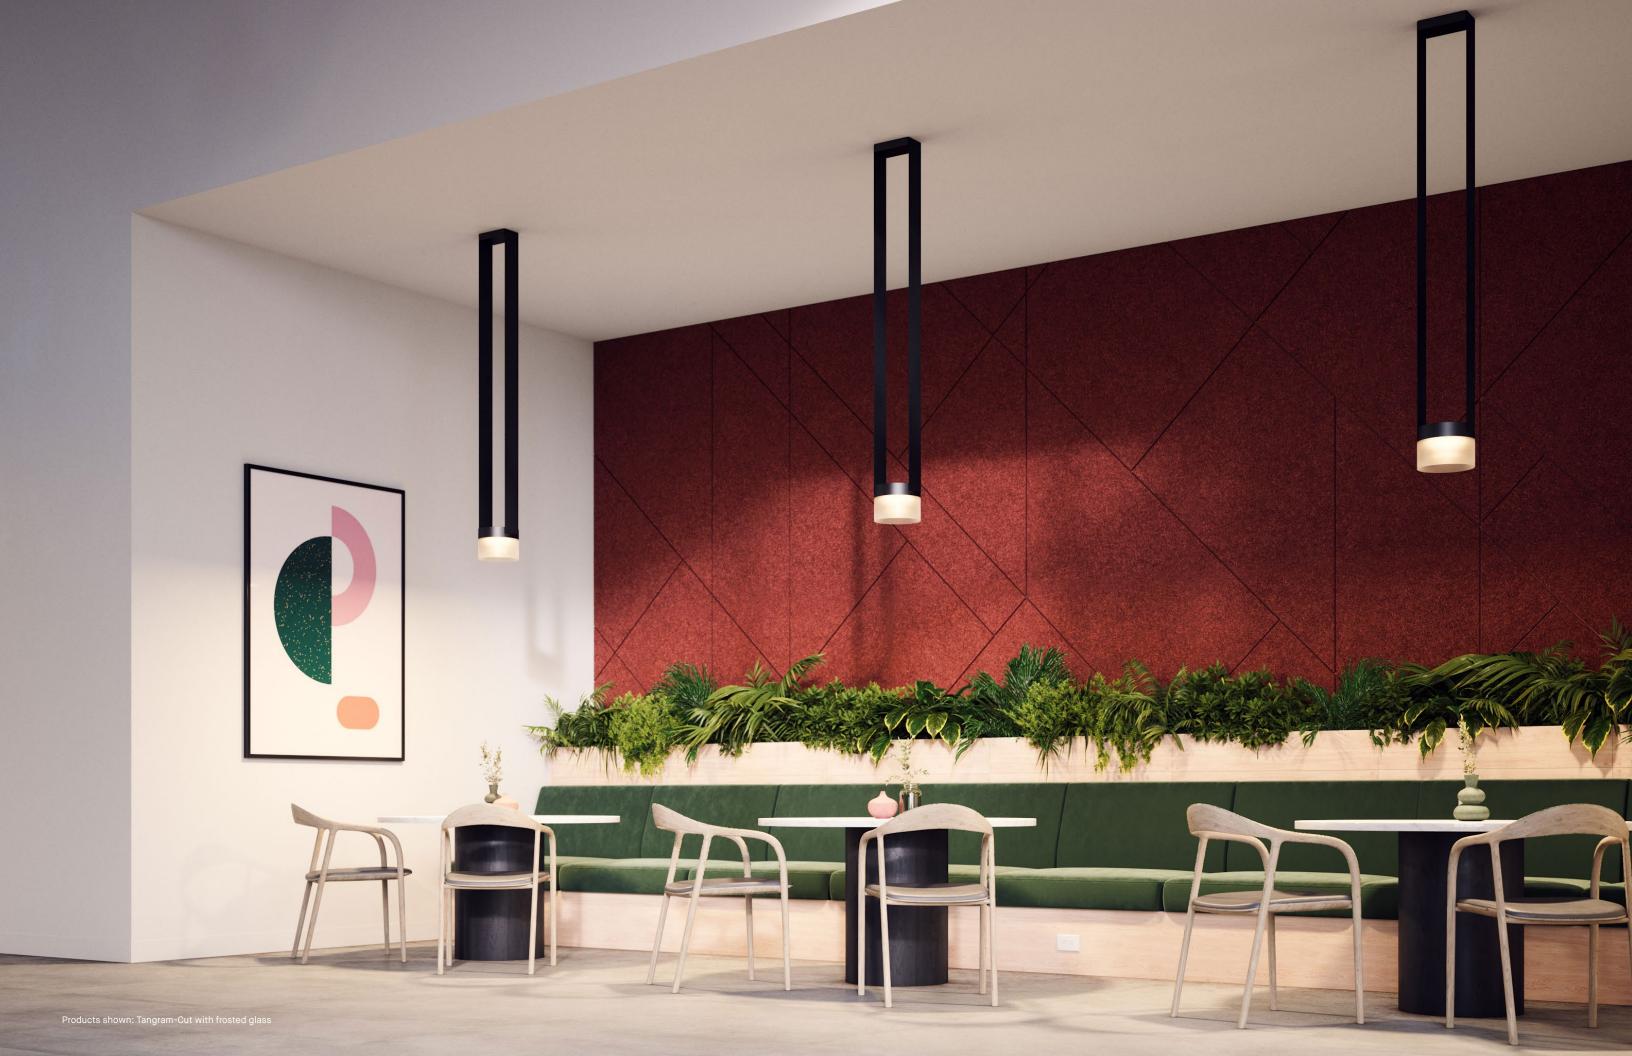

Precision machining from a block of solid glass gives the Tangram-Cut pendant its luxurious, jewel-like quality. Internal frosting and a distinctive concave bottom further diffuse light.

Depending on finish of glass – frosted or clear – and output option selected, output ranges from 1,216 to 2,500 delivered lumens.