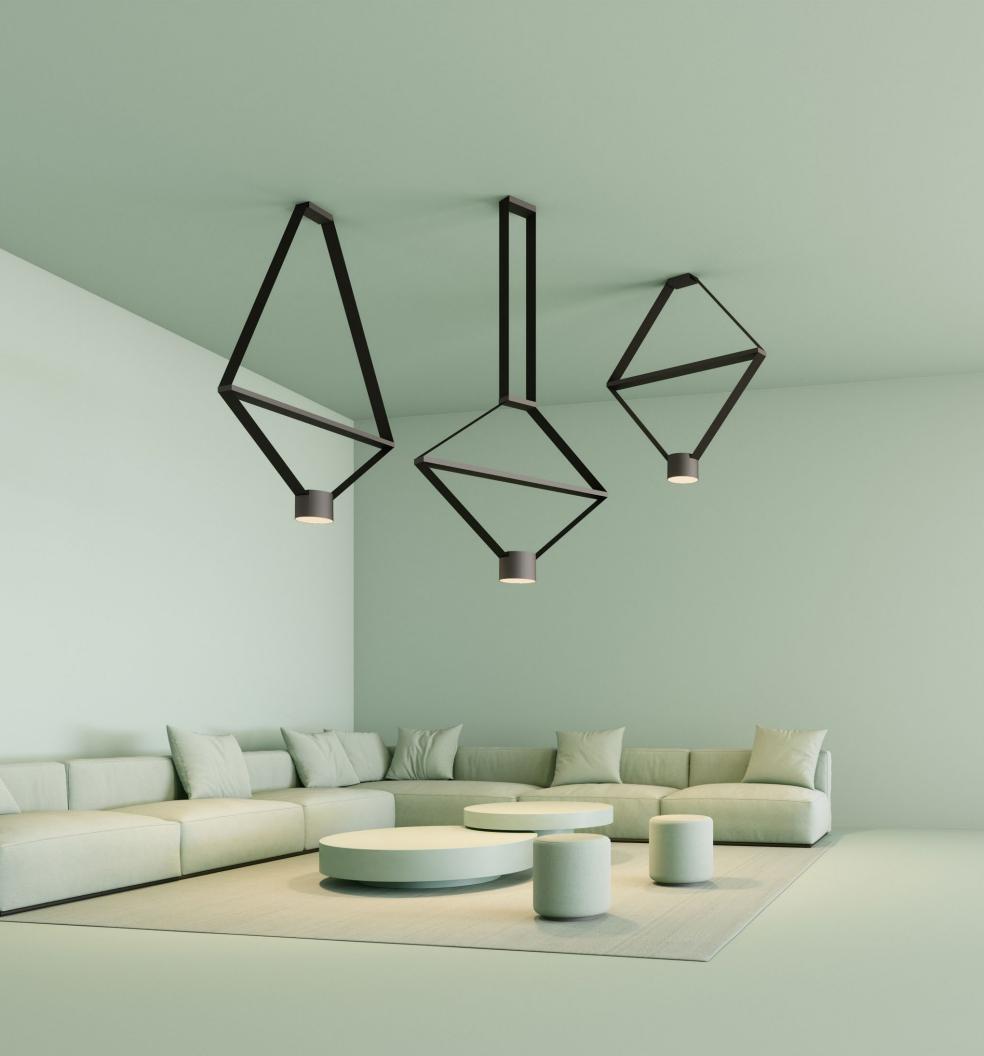

## SPACE MAKER

Configured and suspended in endless ways, Tangram-Essential brings geometric interest to lobbies and informal lounge or meeting areas.
The classic luminaire form punctuates each design statement created by the straps.

## **GAME PIECE**

With Tangram the canopy is not something you hide, it's a design tool you can play with. Straps can be made to appear to flow discreetly out of the ceiling, or canopy elements can mirror and amplify the geometry suspended below. It's your play.

## **BOLD MOVES**

Spacers direct the path of the strap between fixture and canopy. Pull straps in, push them out or create a parallelogram. Creating visual movement is just one design strategy.

## DARE TO PLAY

Choose from 12 preconfigured options for pendants and another 12 for linear versions. Define a single parameter – overall arrangement height – to complement the space. Or customize your own configurations for infinite possibilities. Our team is here to discuss your ideas.