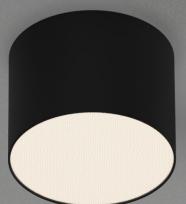

## TANGRAM-ESSENTIAL

Compact power that's beautiful and functional. Honeycomb or prismatic lenses span Tangram-Essential fully, giving each 8-inch cylinder great visual impact.

Depending on the output option and honeycomb color selected, output ranges from 496 to 2,690 delivered lumens. For the prismatic lens option, low, regular, and high output options range from 1,857 to 3,977 delivered lumens.