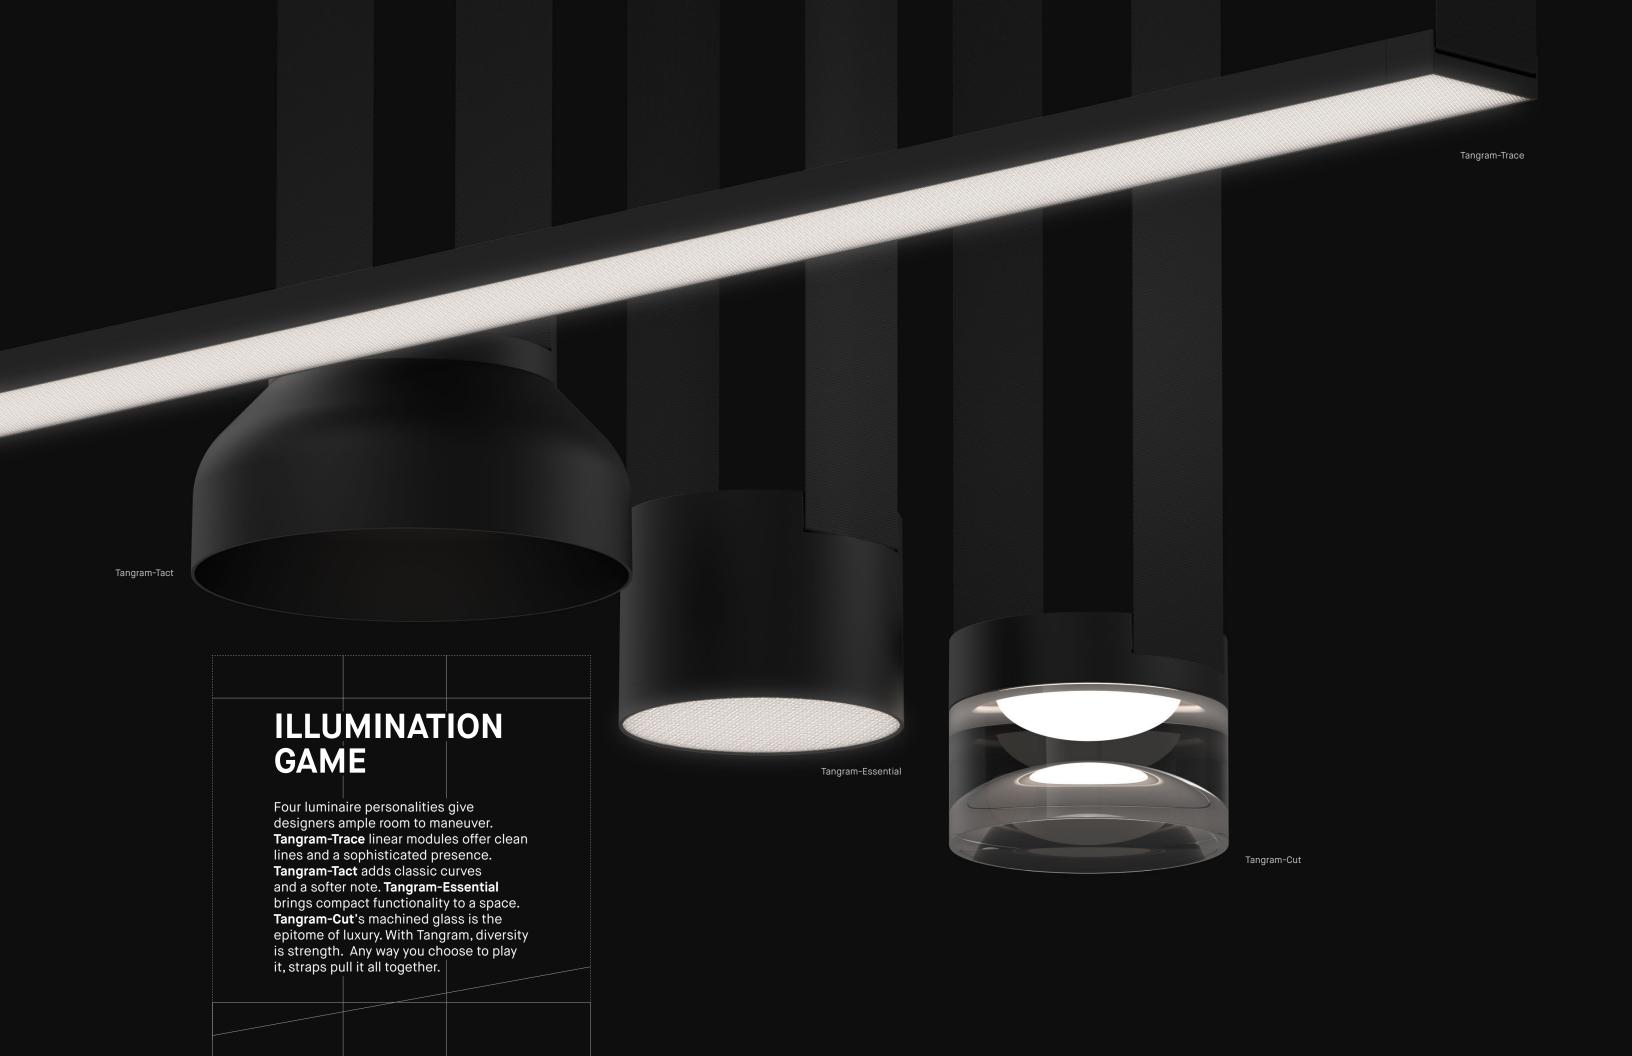

### TANGRAM-**TRACE**

through fixture is smooth and effortless, even when viewed from above. The look is pure modern sophistication that confidently defines a space.

With Tangram-Trace, construction details are muted, so the visual flow from strap

## TANGRAM-TACT

Tangram-Tact's warm and soft curves are a friendly and welcoming addition to a space. Even with the strapping's strong lines, they assert their presence.

Designers can choose a 25-degree or 60-degree beam angle, and optical accessories include a honeycomb louver or a clear glass lens option.

## TANGRAM-ESSENTIAL

Compact power that's beautiful and functional. Honeycomb or prismatic lenses span Tangram-Essential fully, giving each 8-inch cylinder great visual impact.

Depending on the output option and honeycomb color selected, output ranges from 496 to 2,690 delivered lumens. For the prismatic lens option, low, regular, and high output options range from 1,857 to 3,977 delivered lumens.

Precision machining from a block of solid glass gives the Tangram-Cut pendant its luxurious, jewel-like quality. Internal frosting and a distinctive concave bottom further diffuse light.

Depending on finish of glass – frosted or clear – and output option selected, output ranges from 1,216 to 2,500 delivered lumens.