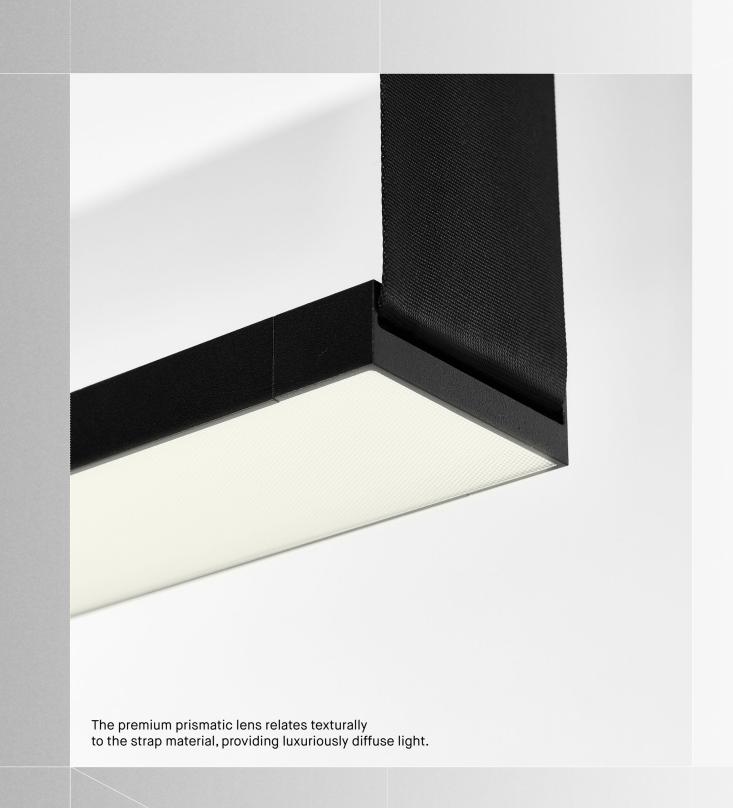

### TANGRAM-**TRACE**

through fixture is smooth and effortless, even when viewed from above. The look is pure modern sophistication that confidently defines a space.

With Tangram-Trace, construction details are muted, so the visual flow from strap

With a 1.1-inch profile, Tangram-Trace offers a rich illumination, a quality not often found in luminaires so thin. Low, regular, and high output options range from 670 to 1,027 delivered lumens per foot.

## ALL IN THE DETAILS

Construction details matter, especially for delivering a seamless, clean look. Tangram's 4-inch straps flow effortlessly into light fixtures while connections with the canopy are clean and unobtrusive. Lenses details are simple and elegant. With no visible fasteners and a neatly finished top of fixture, Tangram can be used in spaces where it is seen from above.