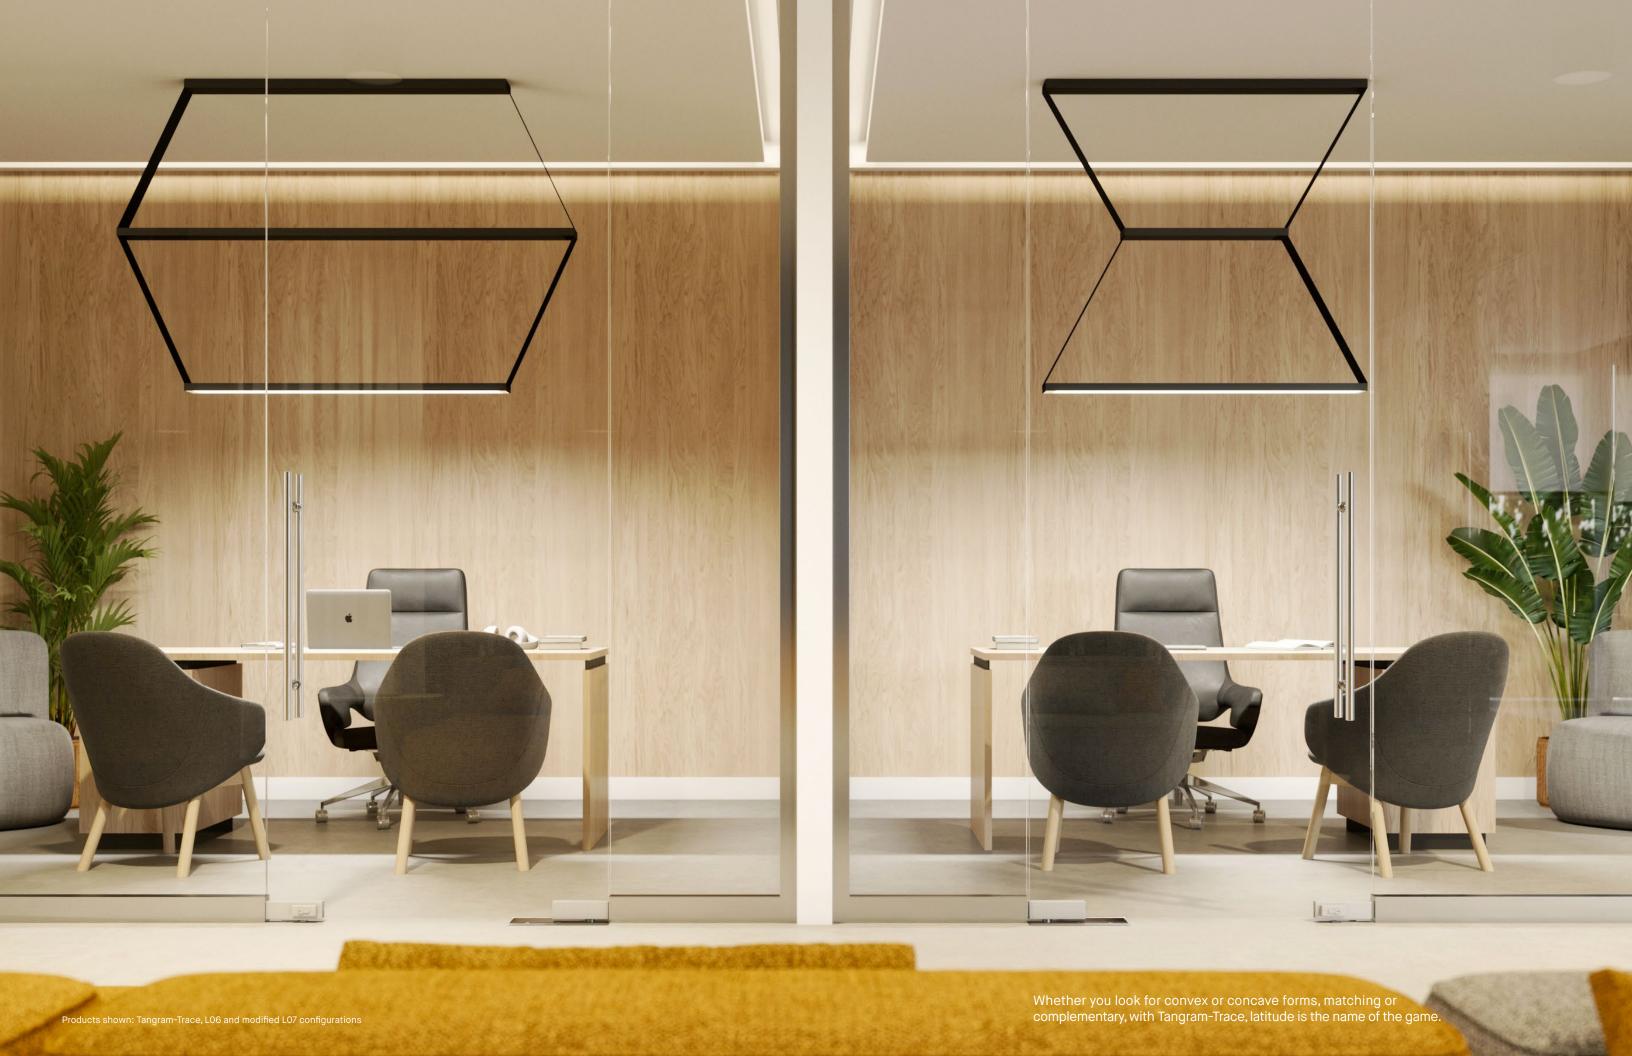

## SPACE MAKER

Configured and suspended in endless ways, Tangram-Essential brings geometric interest to lobbies and informal lounge or meeting areas.
The classic luminaire form punctuates each design statement created by the straps.

## **BOLD MOVES**

Spacers direct the path of the strap between fixture and canopy. Pull straps in, push them out or create a parallelogram. Creating visual movement is just one design strategy.