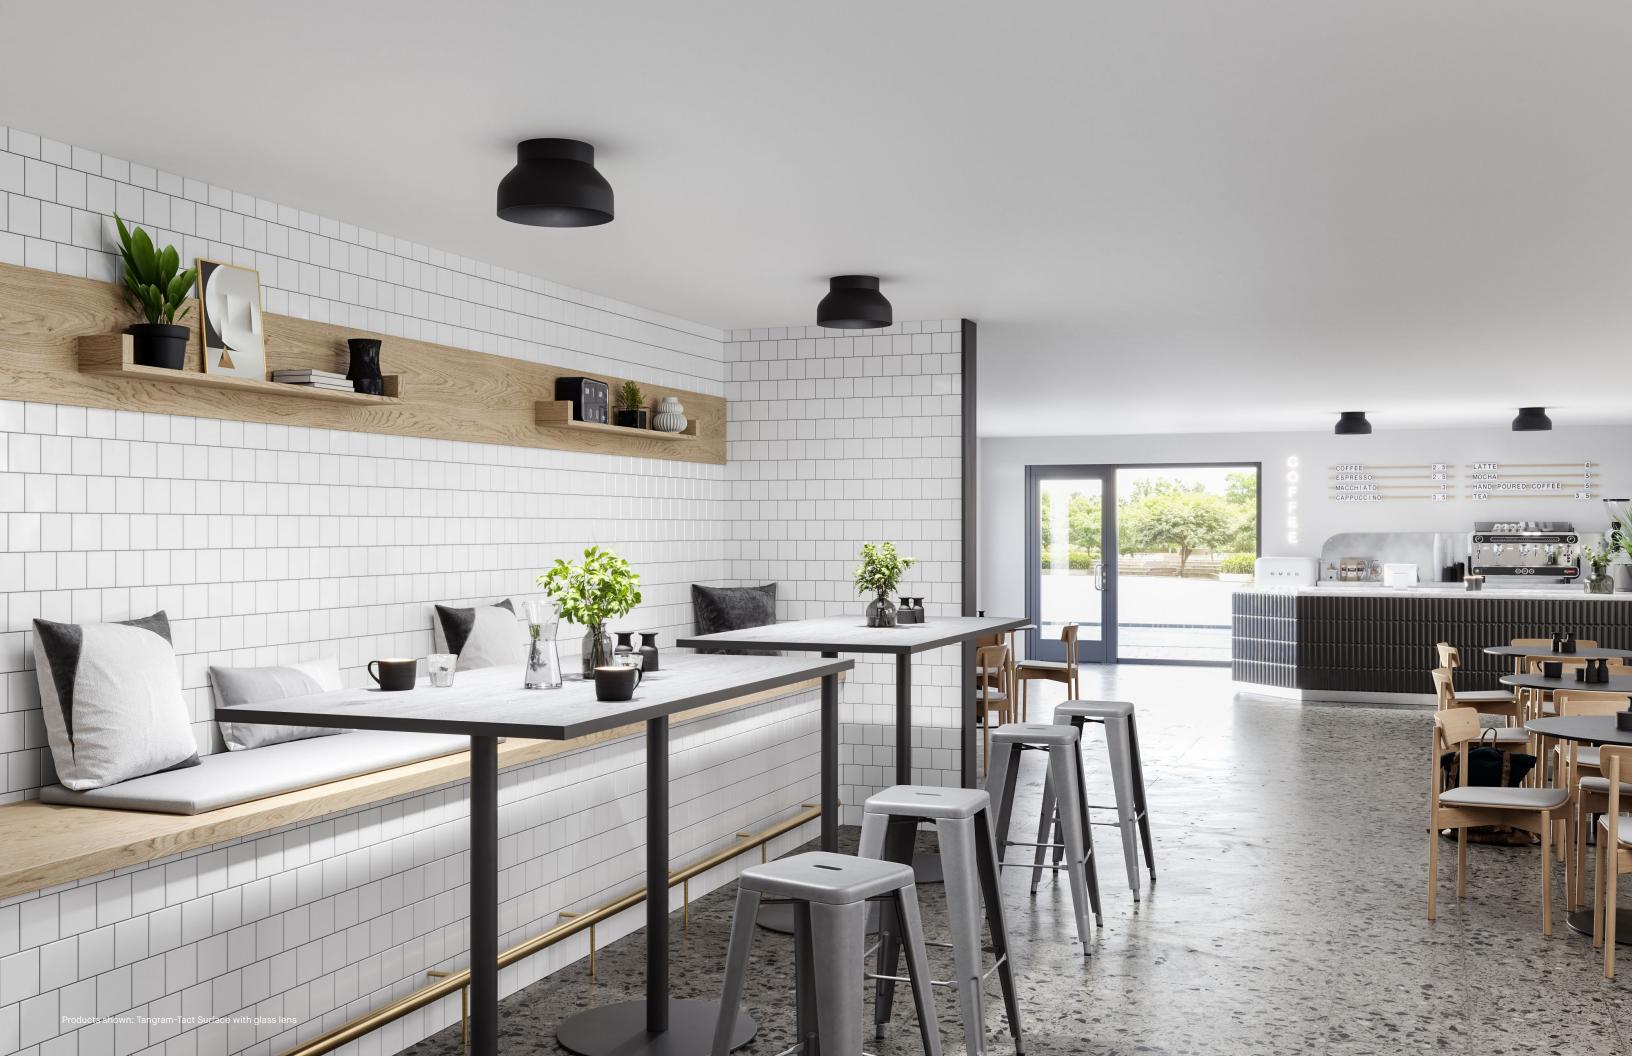

## TANGRAM-TACT

Tangram-Tact's warm and soft curves are a friendly and welcoming addition to a space. Even with the strapping's strong lines, they assert their presence.

Designers can choose a 25-degree or 60-degree beam angle, and optical accessories include a honeycomb louver or a clear glass lens option.

Low, regular, and high output options range from 1,537 to 3,318 delivered lumens.